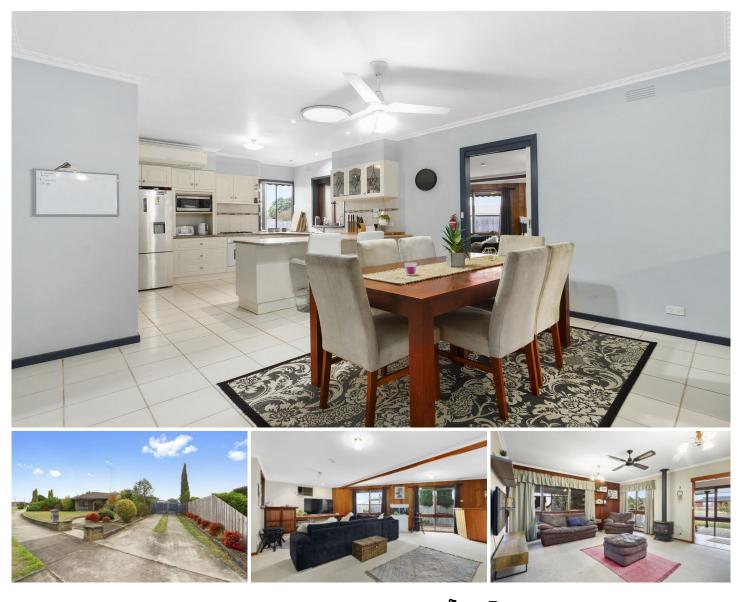

## 6 Canfield Crescent Traralgon VIC

Perfectly positioned in a quiet Traralgon west end location in close proximity to local schools and set on an impressive 832m2 approx. allotment. This great three-bedroom home offers a substantial amount of living space to accommodate the entire family while also featuring good shedding and the benefit of a bathroom plus a separate shower room. With a shortage of homes for rent in Traralgon, this home is perfectly suited to those searching for an investment property or a promising home for a first home buyer!

As you enter the home you are welcomed by a spacious front living zone flowing through into the well-equipped kitchen and meals area which includes a breakfast bar and ample cupboard storage. An oversized second living / rumpus with inbuilt bar which also provides easy access to the outdoor undercover pergola, making entertaining family and friends a breeze.