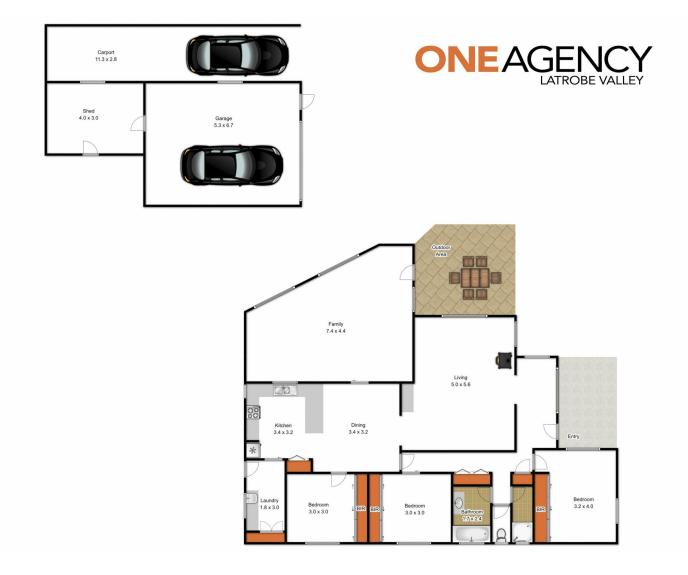

## 6 Canfield Crescent Traralgon VIC

Perfectly positioned in a quiet Traralgon west end location in close proximity to local schools and set on an impressive 832m2 approx. allotment. This great three-bedroom home offers a substantial amount of living space to accommodate the entire family while also featuring good shedding and the benefit of a bathroom plus a separate shower room. With a shortage of homes for rent in Traralgon, this home is perfectly suited to those searching for an investment property or a promising home for a first home buyer!

As you enter the home you are welcomed by a spacious front living zone flowing through into the well-equipped kitchen and meals area which includes a breakfast bar and ample cupboard storage. An oversized second living / rumpus with inbuilt bar which also provides easy access to the outdoor undercover pergola, making entertaining family and friends a breeze.

## 3 🎮 1 🚆 2 🛱

Land Size : 832 sqm View : http://ww

: http://www.oneagencylv.com.au/sale/vic/gip psland/traralgon/residential/house/5541044

Anthony Bloomfield 03 5174 2740