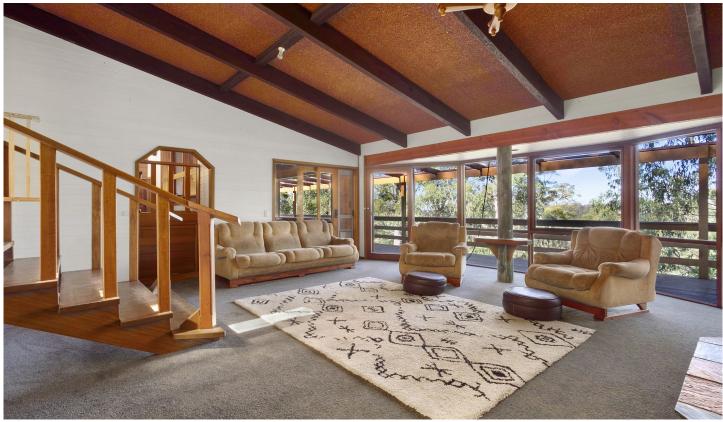

## 6 Hakea Court Glengarry North VIC

For those looking for a change from city living to the tranquility of a lifestyle surrounded by beautiful bushland, this could be the perfect property for you. Set on approx 12 acres, this fantastic multi level home provides a wonderfully private setting. Unique 4 bedroom cedar home with cathedral ceilings and exposed beams throughout offers fantastic living spaces to be enjoyed by the entire family. Exceptional shedding is perfect for all the toys or the business owner requiring storage options and is inclusive of an 18m x 12m (approx.) colour bond shed with 4m clearance, 12m x 7.8m (approx.) garage plus double carport.

- 4 good sized bedrooms all featuring built in robes
- Ensuite to master bedroom plus well equipped family bathroom
- Large lounge that captures breathtaking views
- Generously sized kitchen with adequate bench tops,