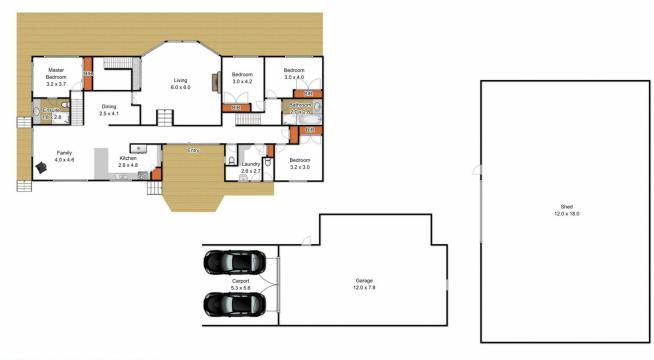

## 6 Hakea Court Glengarry North VIC

For those looking for a change from city living to the tranquility of a lifestyle surrounded by beautiful bushland, this could be the perfect property for you. Set on approx 12 acres, this fantastic multi level home provides a wonderfully private setting. Unique 4 bedroom cedar home with cathedral ceilings and exposed beams throughout offers fantastic living spaces to be enjoyed by the entire family. Exceptional shedding is perfect for all the toys or the business owner requiring storage options and is inclusive of an 18m x 12m (approx.) colour bond shed with 4m clearance, 12m x 7.8m (approx.) garage plus double carport.

- 4 good sized bedrooms all featuring built in robes
- Ensuite to master bedroom plus well equipped family bathroom
- Large lounge that captures breathtaking views
- Generously sized kitchen with adequate bench tops,