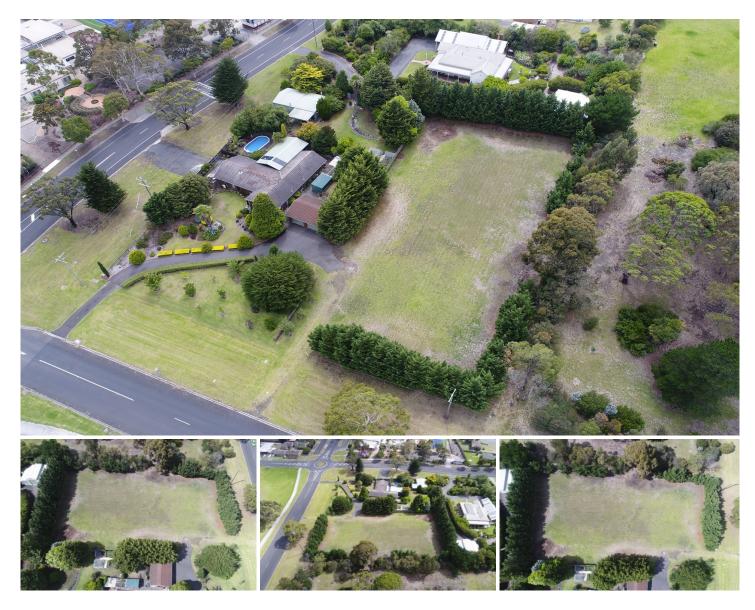

## 4/52 Liddiard Road Traralgon VIC

Lot 4, 52 Liddiard offers a spectacular opportunity to build your dream home on a very private 3047m2 approx. residential allotment.

- Close proximity to town, sporting facilities, primary & secondary schools

- Room to build not only the home of your dreams but a shed to suit

- Zoned General Residential with all town services available

- Fantastic opportunity for the new owners.

For further information please contact Anthony Bloomfield on 0455 303 750.

| Pr | ice | : \$ 230,000 |
|----|-----|--------------|
| -  |     |              |

Land Size : 3047 sqm

View

: http://www.oneagencylv.com.au/sale/vic/gip psland/traralgon/residential/land/5541051

Anthony Bloomfield 03 5174 2740