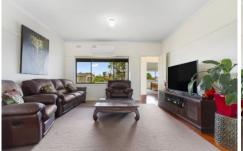

- 3 good sized bedrooms, master with built in robes and split system air conditioning
- Modern bathroom with floor to ceiling tiles, toilet and separate shower
- Spacious lounge with hardwood floors, good natural light and split system air conditioning
- Kitchen includes laminate bench top, good storage, built in pantry, electric oven, gas cook top and dishwasher