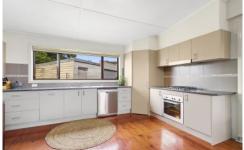

- 3 good sized bedrooms, master with built in robes and split system air conditioning
- Modern bathroom with floor to ceiling tiles, toilet and separate shower
- Spacious lounge with hardwood floors, good natural light and split system air conditioning
- Kitchen includes laminate bench top, good storage, built in pantry, electric oven, gas cook top and dishwasher