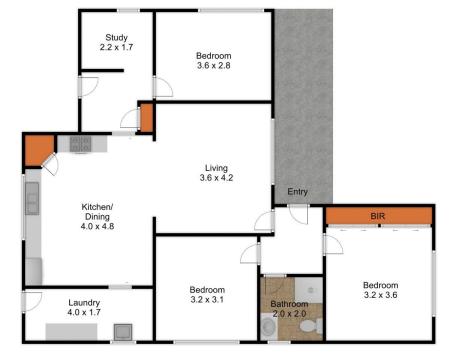

- 3 good sized bedrooms, master with built in robes and split system air conditioning
- Modern bathroom with floor to ceiling tiles, toilet and separate shower
- Spacious lounge with hardwood floors, good natural light and split system air conditioning
- Kitchen includes laminate bench top, good storage, built in pantry, electric oven, gas cook top and dishwasher