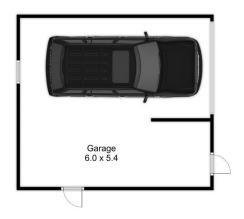

3 📭 1 🔓 1 🗬

**Price** : \$ 267,500 **Land Size** : 764 sqm

View: http://www.oneagencylv.com.au/sale/vic/gip psland/traralgon/residential/house/5541057

Anthony Bloomfield 03 5174 2740