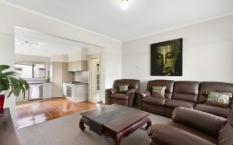

- 3 good sized bedrooms, master with built in robes and split system air conditioning
- Modern bathroom with floor to ceiling tiles, toilet and separate shower
- Spacious lounge with hardwood floors, good natural light and split system air conditioning
- Kitchen includes laminate bench top, good storage, built in pantry, electric oven, gas cook top and dishwasher