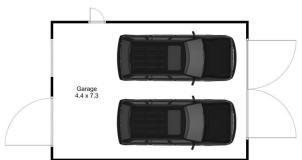

- 3 good sized bedrooms all with built in robes and ceiling fans
- Kitchen includes gas cooking and pantry and adjoins a large dining space
- Bathroom includes shower over bath plus a second toilet
- Large rear lounge with glass sliding door access to the back yard
- Entertaining rear deck
- Double garage with drive through access to yard
- Adding further appeal is low maintenance flooring throughout, concrete stumps, wood heater, split system air conditioning, good fencing and a fantastic approx. 969m2