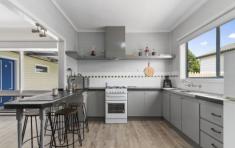

- 3 good sized bedrooms all with built in robes and ceiling fans
- Kitchen includes gas cooking and pantry and adjoins a large dining space
- Bathroom includes shower over bath plus a second toilet
- Large rear lounge with glass sliding door access to the back yard
- Entertaining rear deck
- Double garage with drive through access to yard
- Adding further appeal is low maintenance flooring throughout, concrete stumps, wood heater, split system air conditioning, good fencing and a fantastic approx. 969m2