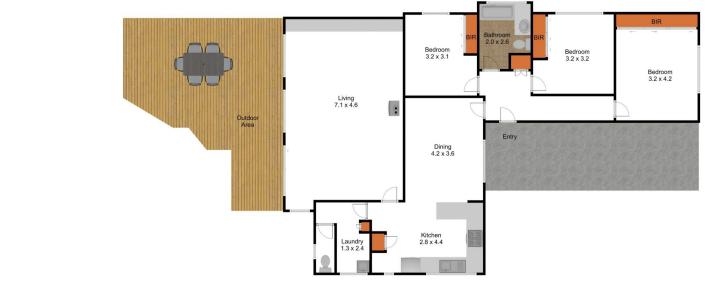

- 3 good sized bedrooms all with built in robes and ceiling fans
- Kitchen includes gas cooking and pantry and adjoins a large dining space
- Bathroom includes shower over bath plus a second toilet
- Large rear lounge with glass sliding door access to the back yard
- Entertaining rear deck
- Double garage with drive through access to yard
- Adding further appeal is low maintenance flooring throughout, concrete stumps, wood heater, split system air conditioning, good fencing and a fantastic approx. 969m2