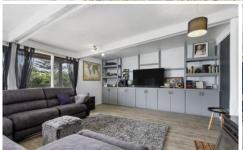

- 3 good sized bedrooms all with built in robes and ceiling fans
- Kitchen includes gas cooking and pantry and adjoins a large dining space
- Bathroom includes shower over bath plus a second toilet
- Large rear lounge with glass sliding door access to the back yard
- Entertaining rear deck
- Double garage with drive through access to yard
- Adding further appeal is low maintenance flooring throughout, concrete stumps, wood heater, split system air conditioning, good fencing and a fantastic approx. 969m2