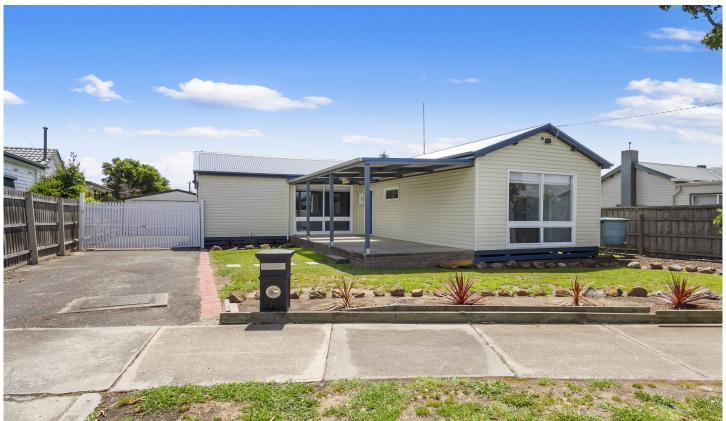

## **6 Farmer Crescent Traralgon VIC**

Recently modernised family home on a large allotment in close proximity to both primary and secondary schools, 6 Farmer Crescent presents a great opportunity for first home buyers and investors.

- 3 good sized bedrooms all with built in robes and ceiling fans
- Kitchen includes gas cooking and pantry and adjoins a large dining space
- Bathroom includes shower over bath plus a second toilet
- Large rear lounge with glass sliding door access to the back yard
- Entertaining rear deck
- Double garage with drive through access to yard
- Adding further appeal is low maintenance flooring throughout, concrete stumps, wood heater, split system air conditioning, good fencing and a fantastic approx. 969m2

3 📭 1 🔓 2 🗬

**Price** : \$ 290,000 **Land Size** : 969 sqm

View: http://www.oneagencylv.com.au/sale/vic/gip psland/traralgon/residential/house/5541059

Anthony Bloomfield 03 5174 2740