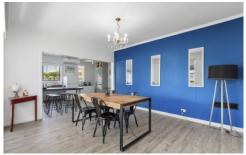

- 3 good sized bedrooms all with built in robes and ceiling fans
- Kitchen includes gas cooking and pantry and adjoins a large dining space
- Bathroom includes shower over bath plus a second toilet
- Large rear lounge with glass sliding door access to the back yard
- Entertaining rear deck
- Double garage with drive through access to yard
- Adding further appeal is low maintenance flooring throughout, concrete stumps, wood heater, split system air conditioning, good fencing and a fantastic approx. 969m2