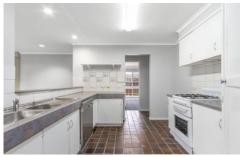

- ? Kitchen includes a built-in pantry, dishwasher and 600mm gas oven and hotplate
- ? Separate dining space
- ? Good sized lounge with brick feature wall
- Second living / sitting area with glass sliding doors that provide entry to a large decked alfresco area perfect for entertaining
- ? Family bathroom includes separate shower and bath
- Double garage