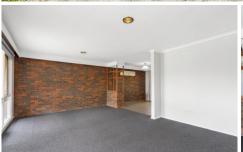

- ? Kitchen includes a built-in pantry, dishwasher and 600mm gas oven and hotplate
- ? Separate dining space
- ? Good sized lounge with brick feature wall
- Second living / sitting area with glass sliding doors that provide entry to a large decked alfresco area perfect for entertaining
- ? Family bathroom includes separate shower and bath
- Double garage