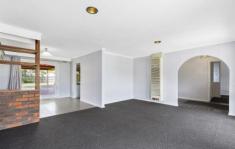

- ? Kitchen includes a built-in pantry, dishwasher and 600mm gas oven and hotplate
- ? Separate dining space
- ? Good sized lounge with brick feature wall
- Second living / sitting area with glass sliding doors that provide entry to a large decked alfresco area perfect for entertaining
- ? Family bathroom includes separate shower and bath
- Double garage