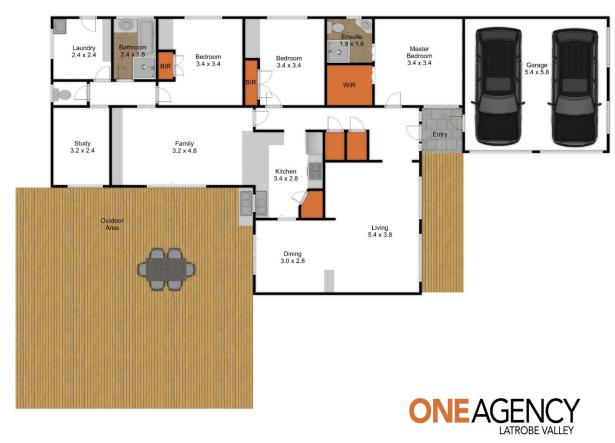

## 13 Canfield Crescent Traralgon VIC

Situated in the heart of Traralgon's West end, this lovely brick home is in close proximity to Primary & Secondary schools as well as west end sporting facilities. Comprising of four bedrooms, master with ensuite and walk in robe, the remaining bedrooms are of good size and serviced by the family bathroom.

- ? Kitchen includes a built-in pantry, dishwasher and 600mm gas oven and hotplate
- ? Separate dining space
- ? Good sized lounge with brick feature wall
- Second living / sitting area with glass sliding doors that provide entry to a large decked alfresco area perfect for entertaining
- ? Family bathroom includes separate shower and bath
- Double garage

4 🕒 2 📛 2 🖨

Land Size: 793 sqm

View : http://www.oneagencylv.com.au/sale/vic/gip

psland/traralgon/residential/house/5541061

Anthony Bloomfield 03 5174 2740