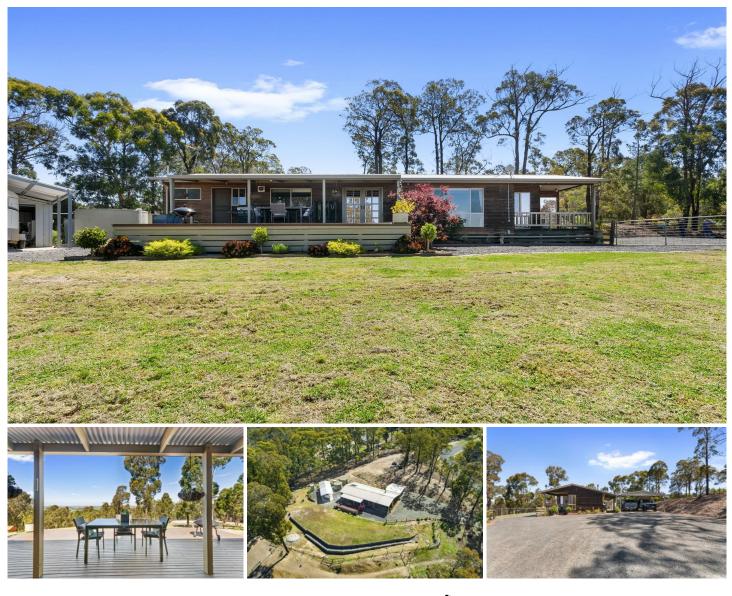

## 35 Wykes Road Toongabbie VIC

Surrounded by beautiful bushland with spectacular panoramic views, this could be the perfect property if you are looking for a change from city living to a peaceful country lifestyle. Set on approx. 7.5 acres, this character filled 3 bedroom home is set on a beautiful tranquil property. Extensive shedding and fencing is perfect for accommodating horses or farm animals.

- Open kitchen dining with French doors opening onto deck / alfresco with breathtaking views

- 3 good sized bedrooms all featuring built in robes

- Modern ensuite to master bedroom plus well equipped family bathroom, both recently renovated

- Large lounge with wood heater plus split system & ceiling fan

- Kitchen has stone bench top, dishwasher, plenty of storage and electric cooking appliances

- Deck at the front of home captures views as far as the