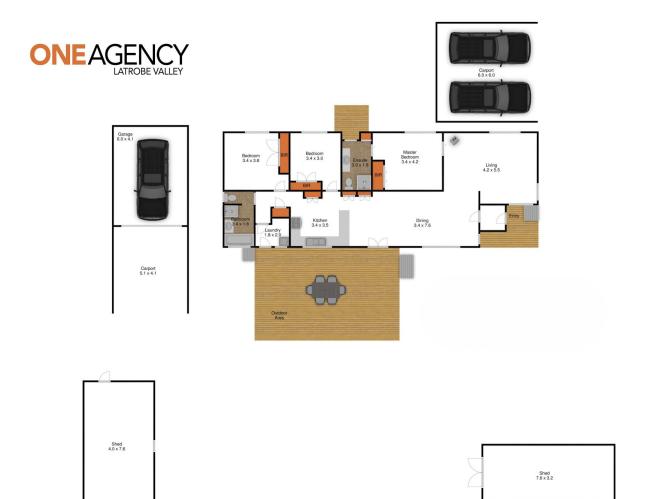

- Open kitchen dining with French doors opening onto deck / alfresco with breathtaking views

- 3 good sized bedrooms all featuring built in robes

- Modern ensuite to master bedroom plus well equipped family bathroom, both recently renovated

- Large lounge with wood heater plus split system & ceiling fan

- Kitchen has stone bench top, dishwasher, plenty of storage and electric cooking appliances

- Deck at the front of home captures views as far as the

## 3 🛤 2 🚔 4 🚘

Land Size : 3.1 ha View : http://w

: http://www.oneagencylv.com.au/sale/vic/gip psland/toongabbie/residential/house/554106 2

Anthony Bloomfield 03 5174 2740