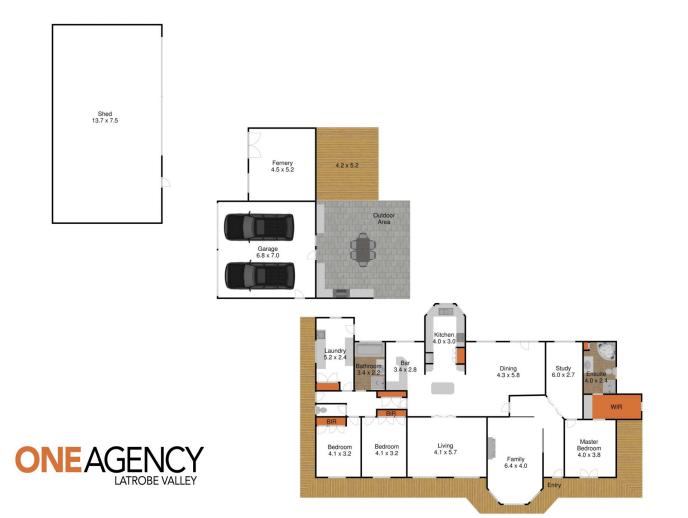

? 3 oversized bedrooms, master featuring ceiling fan, walk through robe with inbuilt joinery, en-suite includes spa bath and separate shower while the remaining bedrooms include built in robes

? Large kitchen with great garden views, ample storage and bench space, built in pantry and dishwasher

? Light filled dining / sitting space adjoins kitchen and offers a great area to entertain the largest of families

? Family room with brick feature wall, surround sound and

3 🛤 2 🚔 5 🚘

View

| P | rice |    | 3 | \$ | 755,000 |
|---|------|----|---|----|---------|
|   | I    | 0. |   | 0  | 0000    |