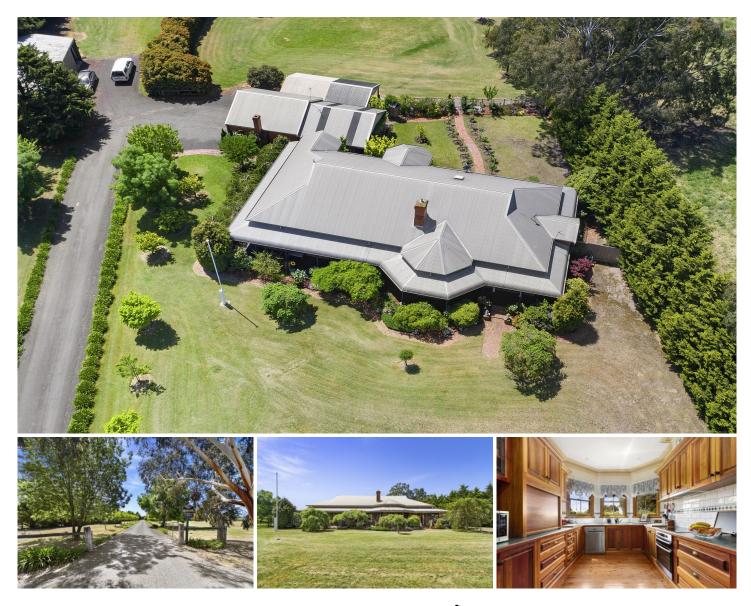

## 591 Princes Highway Traralgon East VIC

This classic federation style home set on 5 acres is conveniently located just outside of the Traralgon township. A charming abode with character pieces and a range of period design features include decorative ceilings and cornices, and polished timber floors. The grounds are as enchanting as the home with immaculate landscaped gardens.

? 3 oversized bedrooms, master featuring ceiling fan, walk through robe with inbuilt joinery, en-suite includes spa bath and separate shower while the remaining bedrooms include built in robes

? Large kitchen with great garden views, ample storage and bench space, built in pantry and dishwasher

? Light filled dining / sitting space adjoins kitchen and offers a great area to entertain the largest of families

? Family room with brick feature wall, surround sound and

3 🛤 2 🚔 5 🚘

View

| P | rice |    | 3 | \$ | 755,000 |
|---|------|----|---|----|---------|
|   | I    | 0. |   | 0  | 0000    |