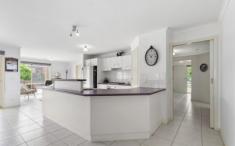

- 4 generously sized bedrooms, master includes walk in robe & ensuite while the 3 remaining bedrooms all featuring built in robes and are serviced by a well equipped family bathroom
- Large lounge at the front of the home
- Carpeted second lounge creates an open planned living area which adjoins the tiled kitchen and dining
- Kitchen features ample bench space, built in pantry and dishwasher
- Double garage with direct entry to the home and rear