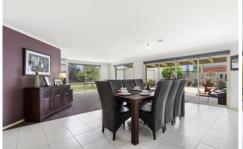

- 4 generously sized bedrooms, master includes walk in robe & ensuite while the 3 remaining bedrooms all featuring built in robes and are serviced by a well equipped family bathroom
- Large lounge at the front of the home
- Carpeted second lounge creates an open planned living area which adjoins the tiled kitchen and dining
- Kitchen features ample bench space, built in pantry and dishwasher
- Double garage with direct entry to the home and rear