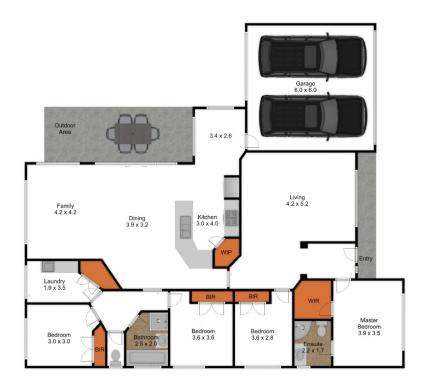

- 4 generously sized bedrooms, master includes walk in robe & ensuite while the 3 remaining bedrooms all featuring built in robes and are serviced by a well equipped family bathroom
- Large lounge at the front of the home
- Carpeted second lounge creates an open planned living area which adjoins the tiled kitchen and dining
- Kitchen features ample bench space, built in pantry and dishwasher
- Double garage with direct entry to the home and rear