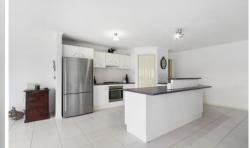

- 4 generously sized bedrooms, master includes walk in robe & ensuite while the 3 remaining bedrooms all featuring built in robes and are serviced by a well equipped family bathroom
- Large lounge at the front of the home
- Carpeted second lounge creates an open planned living area which adjoins the tiled kitchen and dining
- Kitchen features ample bench space, built in pantry and dishwasher
- Double garage with direct entry to the home and rear