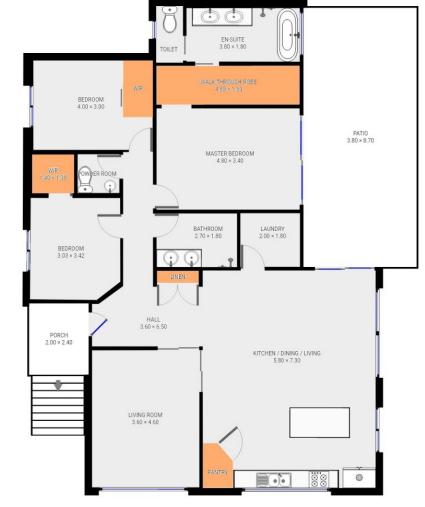

## ?Additional features include:

- 3 large bedrooms, master features access to outdoor alfresco, large walk through robe and sophisticated ensuite while the remaining bedrooms have fans and built in robes - Well equipped kitchen with stone bench tops, breakfast bar, double oven, gas cooktop, dishwasher and built in pantry