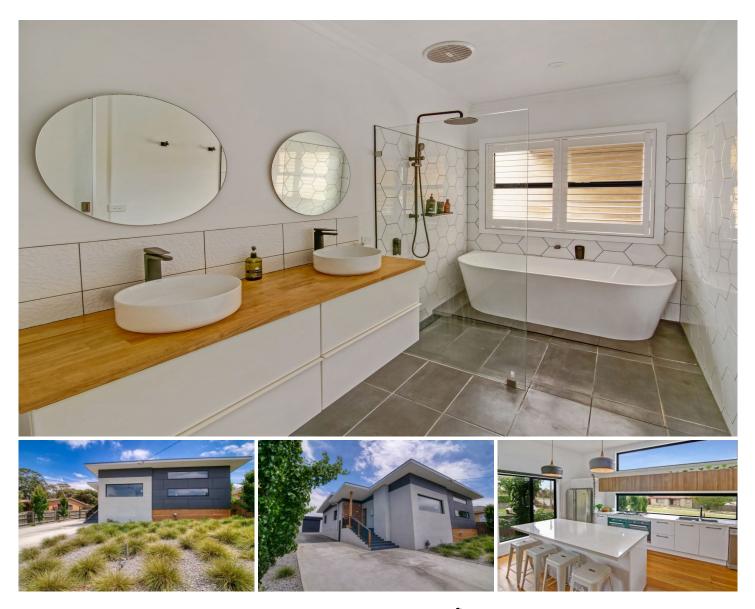

## ?Additional features include:

- 3 large bedrooms, master features access to outdoor alfresco, large walk through robe and sophisticated ensuite while the remaining bedrooms have fans and built in robes - Well equipped kitchen with stone bench tops, breakfast bar, double oven, gas cooktop, dishwasher and built in pantry