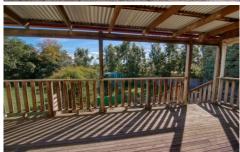

## Features include:

- 3 Bedrooms all with built in robes and ceiling fans with the master opening to the rear deck
- Good sized lounge with low maintenance timber flooring
- Kitchen includes 600mm cooking appliances, built in pantry and adjoins a separate dining at the front of the home
- Oversized and updated bathroom with shower over bath which also includes laundry
- 6m x 9m double garage with remote roller door plus a single carport