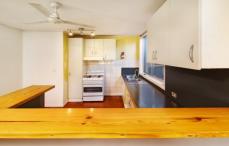

## Features include:

- 3 Bedrooms all with built in robes and ceiling fans with the master opening to the rear deck
- Good sized lounge with low maintenance timber flooring
- Kitchen includes 600mm cooking appliances, built in pantry and adjoins a separate dining at the front of the home
- Oversized and updated bathroom with shower over bath which also includes laundry
- 6m x 9m double garage with remote roller door plus a single carport