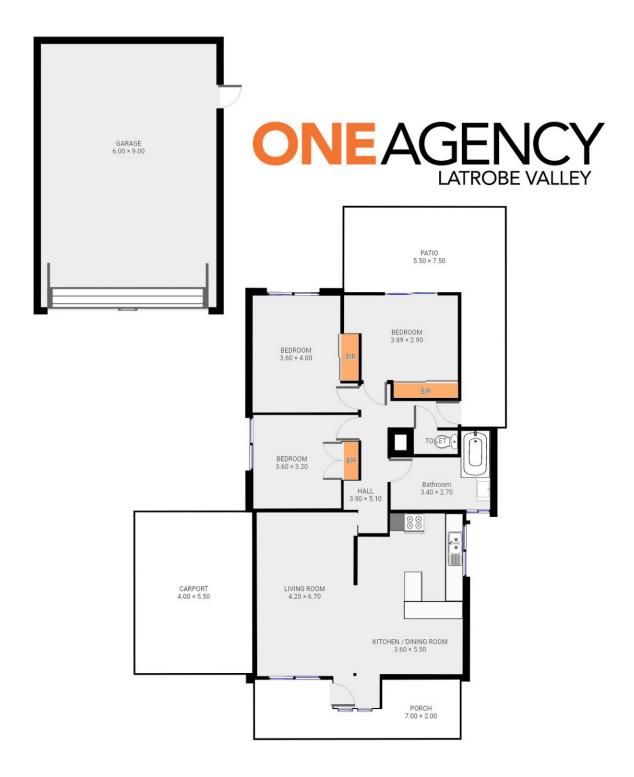

## 2 Eagle Court Traralgon VIC

Outstanding opportunity to secure this three bedroom home situated in a quiet court location on an approximate 845m2 allotment. While there is work to be done, there is plenty of potential to put your own stamp on this one and build value.

## Features include:

- 3 Bedrooms all with built in robes and ceiling fans with the master opening to the rear deck
- Good sized lounge with low maintenance timber flooring
- Kitchen includes 600mm cooking appliances, built in pantry and adjoins a separate dining at the front of the home
- Oversized and updated bathroom with shower over bath which also includes laundry
- 6m x 9m double garage with remote roller door plus a single carport

3 📭 1 🖺 3 🗬

**Price** : \$ 252,000 **Land Size** : 845 sqm

View : http://www.oneagencylv.com.au/sale/vic/gip

psland/traralgon/residential/house/6452030

Anthony Bloomfield 03 5174 2740