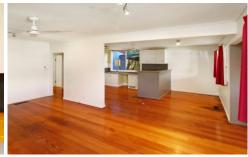

## Features include:

- 3 Bedrooms all with built in robes and ceiling fans with the master opening to the rear deck
- Good sized lounge with low maintenance timber flooring
- Kitchen includes 600mm cooking appliances, built in pantry and adjoins a separate dining at the front of the home
- Oversized and updated bathroom with shower over bath which also includes laundry
- 6m x 9m double garage with remote roller door plus a single carport