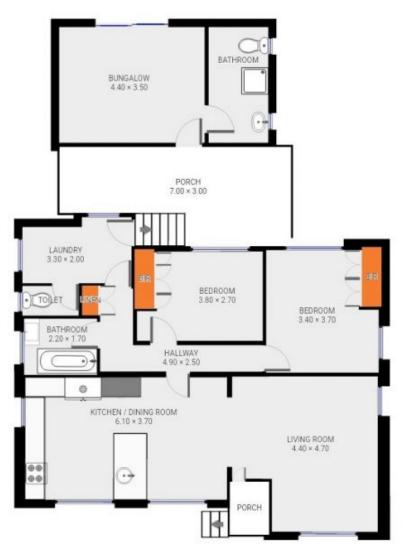

Features include:

- 2 bedroom home plus bungalow

- Modernised kitchen with laminate bench top, built in pantry, dishwasher and an abundance of storage

- Family bathroom includes shower over bath

- Bungalow includes its own shower, toilet, split system heating / cooling and its very own rear deck