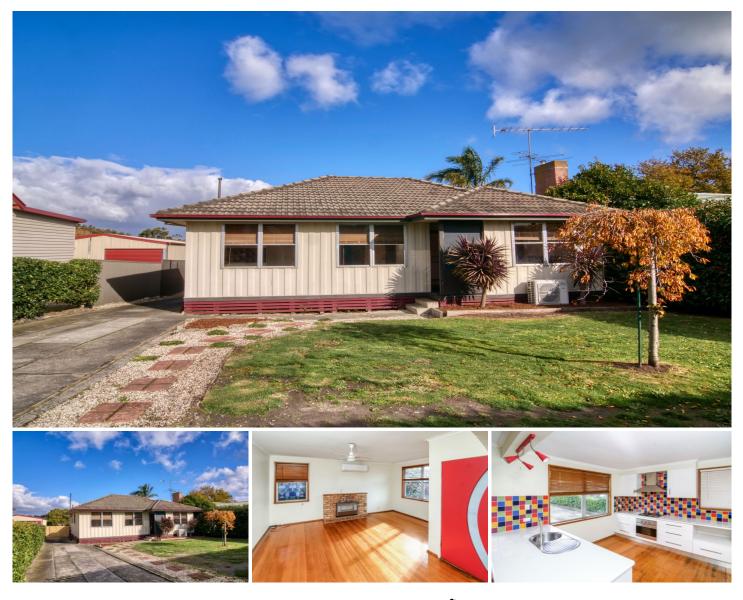

## 41 Allen Crescent Traralgon VIC

Located within easy distance from both primary & secondary schools and local shops, this much loved home is ready for a new owner. Perfectly suited to a first home buyer or investor an inspection will no doubt impress.

Features include:

- 2 bedroom home plus bungalow

- Modernised kitchen with laminate bench top, built in pantry, dishwasher and an abundance of storage

- Family bathroom includes shower over bath

- Bungalow includes its own shower, toilet, split system heating / cooling and its very own rear deck

Adding further appeal is gas heating, split system air conditioning, concrete stumps, low maintenance hard wood timber flooring throughout and a secure rear yard on an approximate 608m2 allotment.