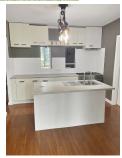

## 11 Monash Street Morwell VIC

On offer is this well presented 2-bedroom home, within close proximity to MidValley Shopping Centre and public transport.

The property comprises 2 good sized bedrooms, both with built-in robes. It has a modernised kitchen with large walk-in pantry and the lounge has lovely low maintenance timber flooring and a wall mounted TV bracket. The rear yard is enclosed with a large deck, with a built in BBQ and fridge, perfect for entertaining.

## Other features include:

- 900mm Cooking Appliances
- Dishwasher
- Gas Central Heating
- Split System Air Conditioning

2 📭 1 🔓 1 🖨

Land Size: 592 sqm

View: http://www.oneagencylv.com.au/lease/vic/gippsland/morwell/residential/house/6620560