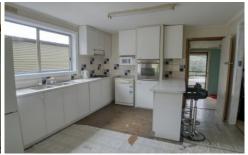

Features of the property include:

- \* 4 good sized bedrooms
- \* Neat bathroom includes bath & separate shower
- \* Open plan kitchen, dining & living space
- \* A cosy living room with solid fuel heating
- \* Lovely views of the hills from the backyard