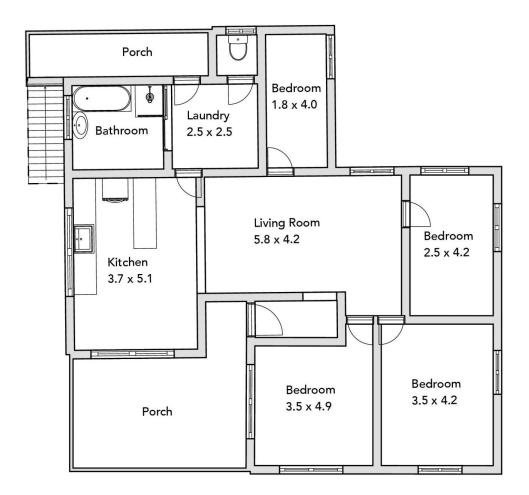

## 1 John Street Yallourn North VIC

Situated on an approx. 602m2 allotment with lovely views of the hills from the backyard, 1 John Street, Yallourn North is a solid starter positioned in a fantastic location in close proximity to shops, primary school, sporting facilities and the Yallourn North Hotel.

Features of the property include:

- \* 4 good sized bedrooms
- \* Neat bathroom includes bath & separate shower
- \* Open plan kitchen, dining & living space
- \* A cosy living room with solid fuel heating
- \* Lovely views of the hills from the backyard