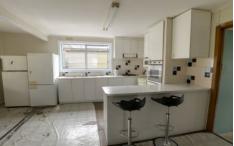

Features of the property include:

- \* 4 good sized bedrooms
- \* Neat bathroom includes bath & separate shower
- \* Open plan kitchen, dining & living space
- \* A cosy living room with solid fuel heating
- \* Lovely views of the hills from the backyard