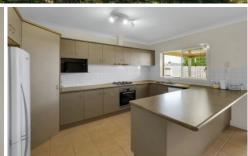

## The property features:

- Three bedrooms, with an ensuite and walk in robe to the master and built-in robes in the two remaining bedrooms.
- Two living areas, formal lounge plus a combined kitchen, meals and family area.
- Gas ducted heating plus central ducted cooling, stainless steel oven and gas hot plates plus dishwasher
- Double garage with electric roller door and direct entry to the home