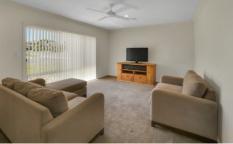

## The property features:

- Three bedrooms, with an ensuite and walk in robe to the master and built-in robes in the two remaining bedrooms.
- Two living areas, formal lounge plus a combined kitchen, meals and family area.
- Gas ducted heating plus central ducted cooling, stainless steel oven and gas hot plates plus dishwasher
- Double garage with electric roller door and direct entry to the home