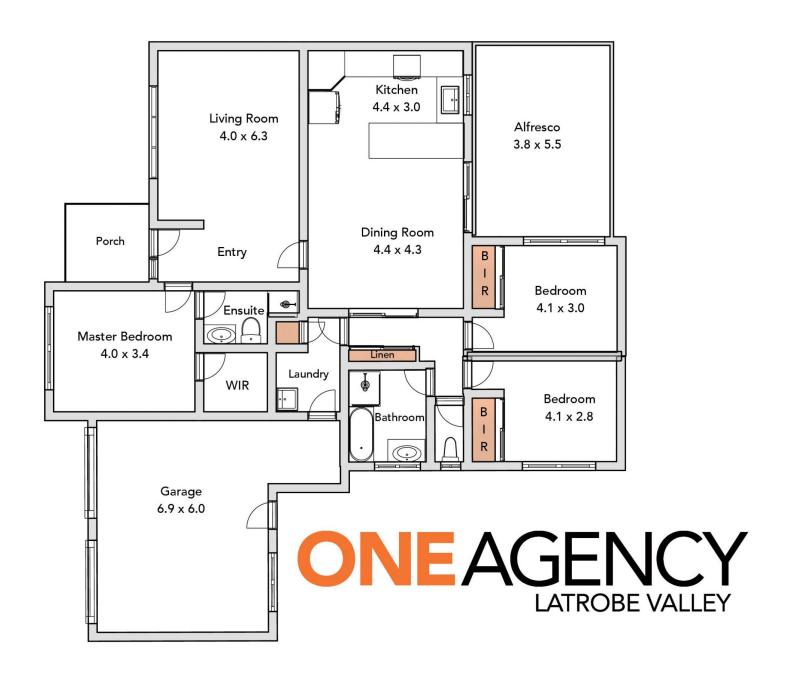

## 1 Kaitlyn Court Traralgon VIC

One Agency Latrobe Valley is proud to present 1 Kaitlyn Court, Traralgon. Situated on an approximate 494m2 allotment, in a lovely West End court surrounded by quality homes and within close proximity to all of the essentials including supermarkets, Traralgon's CBD, schools and sporting grounds.

## The property features:

- Three bedrooms, with an ensuite and walk in robe to the master and built-in robes in the two remaining bedrooms.
- Two living areas, formal lounge plus a combined kitchen, meals and family area.
- Gas ducted heating plus central ducted cooling, stainless steel oven and gas hot plates plus dishwasher
- Double garage with electric roller door and direct entry to the home