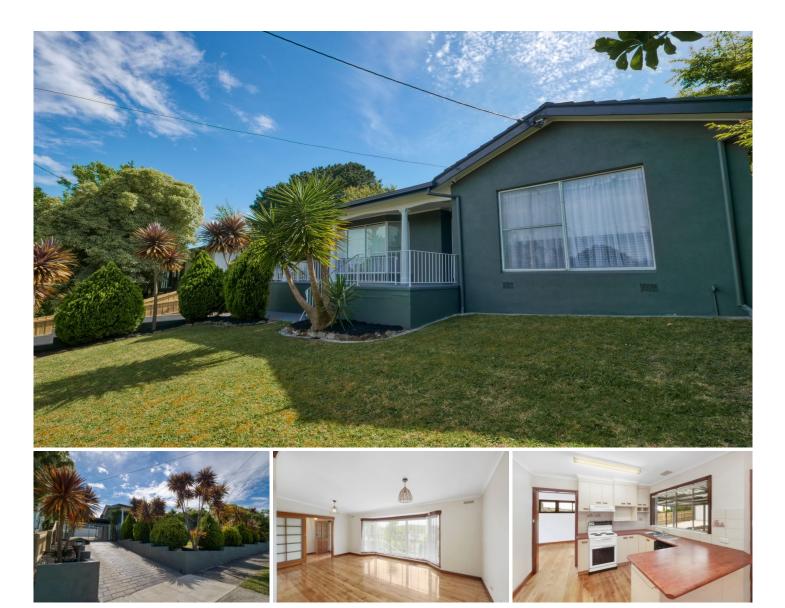

## 38 Smallburn Avenue Newborough VIC

Located in a quiet street in popular Old Newborough, 38 Smallburn Avenue is an attractive three-bedroom brick veneer home with fantastic kerb appeal. Offering great value this quality built home includes stunning polished timber floors and views towards the Haunted Hills. This home is just perfect for anyone seeking to purchase their first home but would also suit a wide range of buyers.

The property features include:

- Three good sized bedrooms all complete with built in robes.

- Lovely light and bright living area with a bay window and polished floorboards.

- Well maintained kitchen complete with breakfast bar, a dishwasher and adjoins the dining space.

- Excellent bathroom with separate shower and bath

| Pr | ice | : \$ 385,000 |
|----|-----|--------------|
| -  |     |              |

Land Size

Land Size : 703 sqm

: http://www.oneagencylv.com.au/sale/vic/gip psland/newborough/residential/house/67723