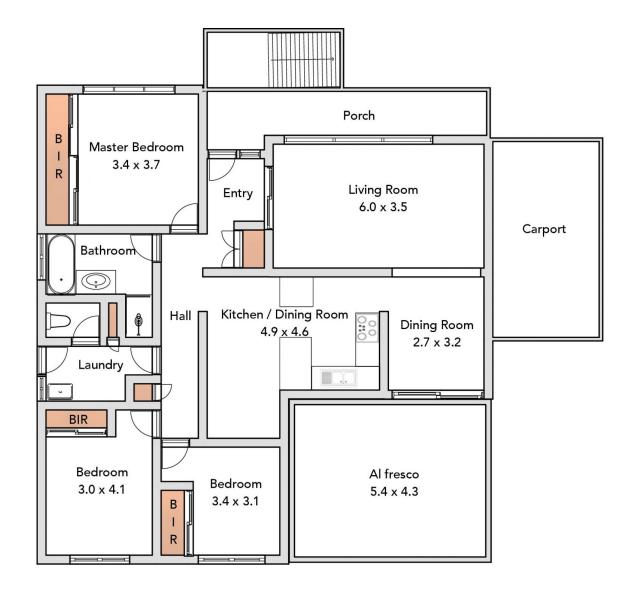

The property features include:

- Three good sized bedrooms all complete with built in robes.

- Lovely light and bright living area with a bay window and polished floorboards.

- Well maintained kitchen complete with breakfast bar, a dishwasher and adjoins the dining space.

- Excellent bathroom with separate shower and bath

| Pr | ice | : \$ 385,000 |
|----|-----|--------------|
| -  |     |              |

Land Size

Land Size : 703 sqm

: http://www.oneagencylv.com.au/sale/vic/gip psland/newborough/residential/house/67723