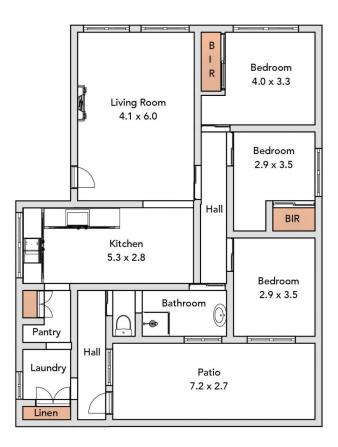

Features include:

- Generous approx. 661m2 size block
- 3 Bedrooms, 2 with BIRs

- Large, comfortable lounge with gas log heater, adjoins the newly renovated light filled kitchen

- Updated bathroom and laundry
- Split System Air-conditioner
- Low maintenance gardens

- Lovely undercover, decked entertainment area. Perfect for entertaining all year round

- Two large rear sheds, 4.1m x 7.8m and 5.5m x 10m, inclusive of wood heater and side access

| 3 🎮 1 🗄 | 4 | A  |
|---------|---|----|
|         | 4 | 99 |