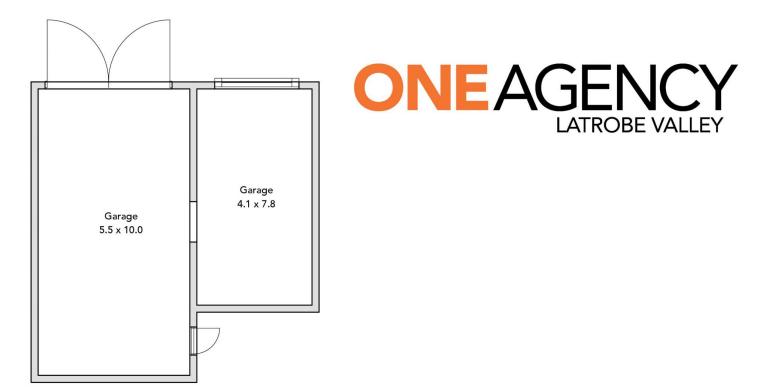

- Lovely undercover, decked entertainment area. Perfect for entertaining all year round

- Two large rear sheds, 4.1m x 7.8m and 5.5m x 10m, inclusive of wood heater and side access

| 3 🎮 1 🗄 | 4 | A  |
|---------|---|----|
|         | 4 | 99 |