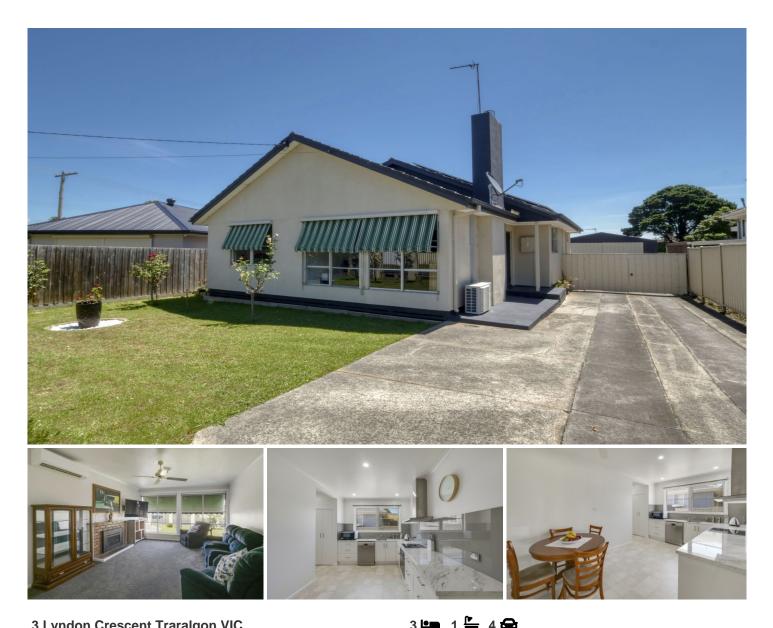

## **3 Lyndon Crescent Traralgon VIC**

Well presented, on an approximate 661m2 allotment in a quiet location and close to schools, parks, and shops, 3 Lyndon Crescent, Traralgon is an ideal first home or investment property!

Features include:

- Generous approx. 661m2 size block
- 3 Bedrooms, 2 with BIRs

- Large, comfortable lounge with gas log heater, adjoins the newly renovated light filled kitchen

- Updated bathroom and laundry
- Split System Air-conditioner
- Low maintenance gardens

- Lovely undercover, decked entertainment area. Perfect for entertaining all year round

- Two large rear sheds, 4.1m x 7.8m and 5.5m x 10m, inclusive of wood heater and side access

| 3 🎮 1 🗄 | 4 | A  |
|---------|---|----|
|         | 4 | 99 |