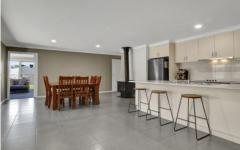

## Features include:

- A modern kitchen which includes electric cooking, dishwasher, a great sized walk-in pantry with an abundance of storage space and breakfast bar.
- A separate dining area adjoins the kitchen and multiple sitting areas that benefit from split system air conditioning and solid fuel heating for year-round comfort.
- The large lounge at the rear of the property is perfect for sitting back, relaxing and turning on the TV.
- 4 bedrooms, the master including a walk-in robe and