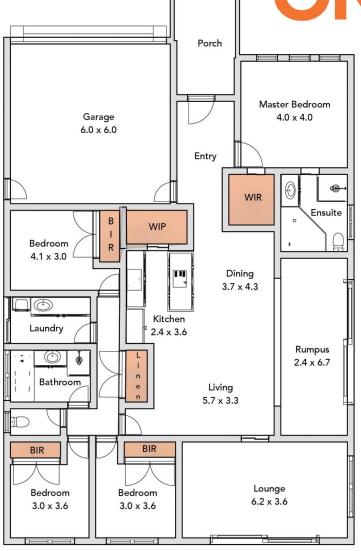

## 100 Traralgon-Maffra Road Glengarry VIC

One Agency Latrobe Valley is proud to present 100 Traralgon-Maffra Road, Glengarry. Quality brick homes on large allotments in the lovely Glengarry township seldom come to market, but when they do, they are always popular.

## Features include:

- A modern kitchen which includes electric cooking, dishwasher, a great sized walk-in pantry with an abundance of storage space and breakfast bar.
- A separate dining area adjoins the kitchen and multiple sitting areas that benefit from split system air conditioning and solid fuel heating for year-round comfort.
- The large lounge at the rear of the property is perfect for sitting back, relaxing and turning on the TV.
- 4 bedrooms, the master including a walk-in robe and

4 🕒 2 📛 4 🖨

**Price** : \$ 630,000 **Land Size** : 1080 sgm

**View**: http://www.oneagencylv.com.au/sale/vic/gip psland/glengarry/residential/house/6889879

Anthony Bloomfield 03 5174 2740

Siobhan McNulty 0474 476 355