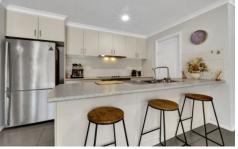

## Features include:

- A modern kitchen which includes electric cooking, dishwasher, a great sized walk-in pantry with an abundance of storage space and breakfast bar.
- A separate dining area adjoins the kitchen and multiple sitting areas that benefit from split system air conditioning and solid fuel heating for year-round comfort.
- The large lounge at the rear of the property is perfect for sitting back, relaxing and turning on the TV.
- 4 bedrooms, the master including a walk-in robe and