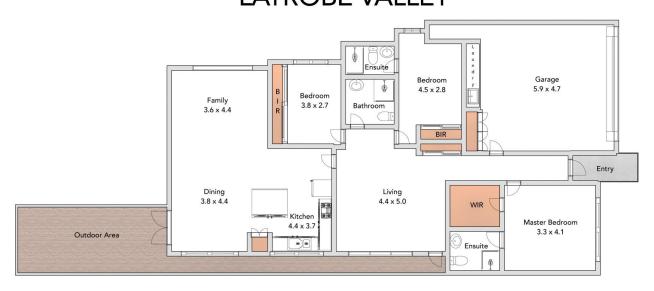

Each of the 3 bedrooms are oversized with amazing storage and ceiling fans, two of which include their own private ensuites while the third is serviced by a great family bathroom.

The modern kitchen includes stone bench tops, dishwasher, built in pantry, large breakfast bar, and adjoins a separate dining space that opens to the wonderful rear deck.

Two separate living areas offer generous lounge spaces with an abundance of natural light, while split system air

3 🔄 3 🔓 2 🖨

**Price** : \$ 715,000 **Land Size** : 320 sqm

View: http://www.oneagencylv.com.au/sale/vic/gip psland/traralgon/residential/house/7087711