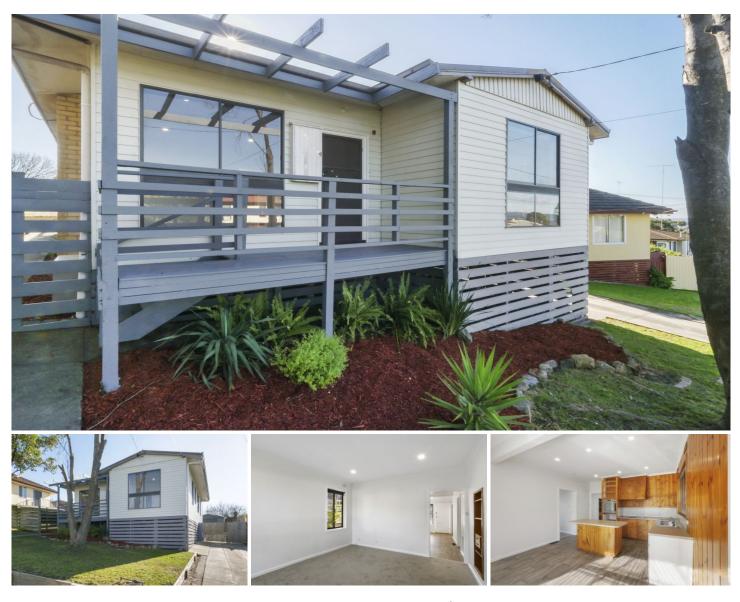

## 25 Savige Street Morwell VIC

One Agency Latrobe Valley is proud to present, the newly renovated 25 Savige Street, Morwell. This property is perfect for first home buyers and investors alike, with all the hard work already done, it's move in ready.

The kitchen includes electric cooking, dishwasher & island bench and adjoins a good sized dining space beautifully finished with new timber flooring and an abundance of northerly light.

The large front lounge has been freshly painted in neutral tones while new carpets, LED lighting and central heating compliment the liveability of this home.

Each of the 3 bedrooms include built in robes and again have been freshly carpeted throughout and are serviced by an updated family bathroom with step in shower.