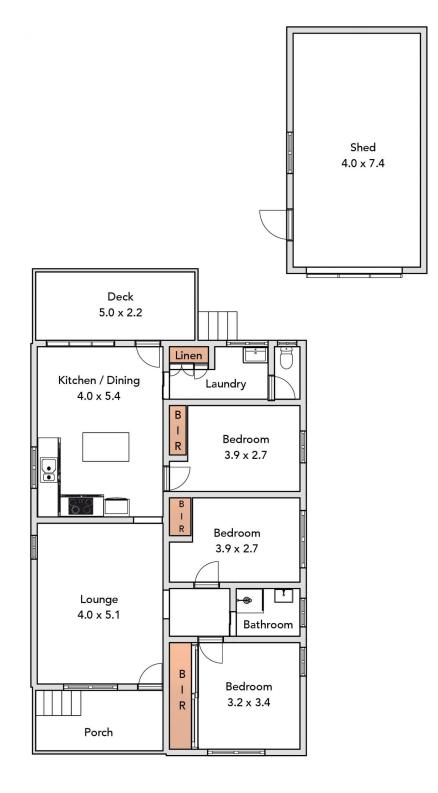

The kitchen includes electric cooking, dishwasher & island bench and adjoins a good sized dining space beautifully finished with new timber flooring and an abundance of northerly light.

The large front lounge has been freshly painted in neutral tones while new carpets, LED lighting and central heating compliment the liveability of this home.

Each of the 3 bedrooms include built in robes and again have been freshly carpeted throughout and are serviced by an updated family bathroom with step in shower.