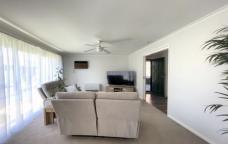

## Features include:

- ? Comfortable lounge inclusive of gas heating and air conditioning.
- ? Galley kitchen with ample bench space, gas stove and electric oven, plenty of cupboard storage.
- ? Great sized master and second bedroom, both including built in robes.
- ? Updated bathroom includes separate step in shower and bath
- Neat separate laundry with access to the rear private courtyard.