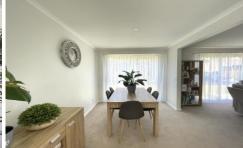

## Features include:

- ? Comfortable lounge inclusive of gas heating and air conditioning.
- ? Galley kitchen with ample bench space, gas stove and electric oven, plenty of cupboard storage.
- ? Great sized master and second bedroom, both including built in robes.
- ? Updated bathroom includes separate step in shower and bath
- Neat separate laundry with access to the rear private courtyard.