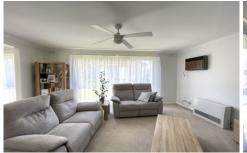

## Features include:

- ? Comfortable lounge inclusive of gas heating and air conditioning.
- ? Galley kitchen with ample bench space, gas stove and electric oven, plenty of cupboard storage.
- ? Great sized master and second bedroom, both including built in robes.
- ? Updated bathroom includes separate step in shower and bath
- Neat separate laundry with access to the rear private courtyard.