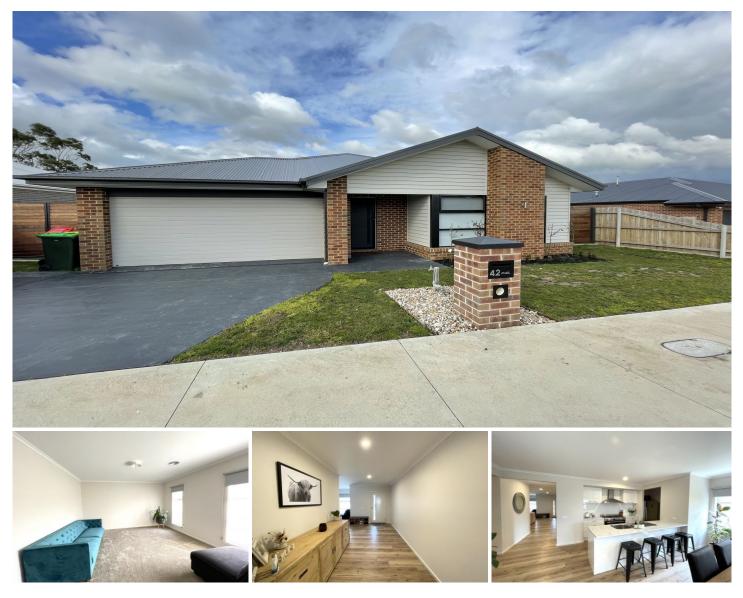

## 42 Paige Avenue Traralgon VIC

This beautifully executed 4 bedroom home is situated in the quiet Stockdale Fields Estate and is sure to impress with its open plan and multiple living areas. In addition to being suitable for large family living, the property includes an outdoor entertainment area and double gate access to the rear of the yard.

- Huge master bedroom features a walk in robe and ensuite with double vanity's

- Three great sized remaining bedrooms all with built in robes

- Modern kitchen with adjoining open dining space with gas cooking and a separate nook for the fridge

- Multiple living areas including outdoor entertaining
- Walk in linen cupboard
- Practical bathroom with separate bath and shower
- Central heating plus reverse cycle split system the family