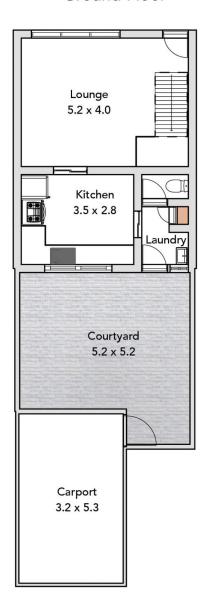

updated unit is the perfect start for an investor or for a first home buyer looking to get into the market.

### Features include:

- 2 Bedrooms with BIR
- Good size lounge room with gas heating and split system air conditioning for your year round comfort
- Kitchen meals area with gas appliances and plenty of storage space
- Bathroom with bath, shower and a toilet upstairs
- Laundry with second toilet downstairs
- Neutral decor throughout
- Single car carport
- Fully enclosed courtyard and low maintenance surrounds

# 2 🕒 1 📛 1 👄

**Price** : \$ 285,000 **Land Size** : 130 sqm

**View**: http://www.oneagencylv.com.au/sale/vic/gip psland/traralgon/residential/unit/7175235



Anthony Bloomfield 03 5174 2740



Siobhan McNulty 0474 476 355

# ONEAGENCY LATROBE VALLEY

#### **Ground Floor**



## First Floor