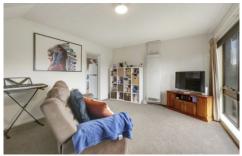

### Features include:

- 2 Bedrooms with BIR
- Good size lounge room with gas heating and split system air conditioning for your year round comfort
- Kitchen meals area with gas appliances and plenty of storage space
- Bathroom with bath, shower and a toilet upstairs
- Laundry with second toilet downstairs
- Neutral decor throughout
- Single car carport
- Fully enclosed courtyard and low maintenance surrounds