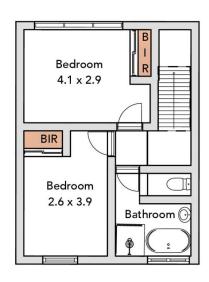

### Features include:

- 2 Bedrooms with BIR
- Good size lounge room with gas heating and split system air conditioning for your year round comfort
- Kitchen meals area with gas appliances and plenty of storage space
- Bathroom with bath, shower and a toilet upstairs
- Laundry with second toilet downstairs
- Neutral decor throughout
- Single car carport
- Fully enclosed courtyard and low maintenance surrounds

#### **Ground Floor**