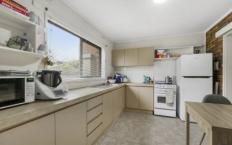

### Features include:

- 2 Bedrooms with BIR
- Good size lounge room with gas heating and split system air conditioning for your year round comfort
- Kitchen meals area with gas appliances and plenty of storage space
- Bathroom with bath, shower and a toilet upstairs
- Laundry with second toilet downstairs
- Neutral decor throughout
- Single car carport
- Fully enclosed courtyard and low maintenance surrounds