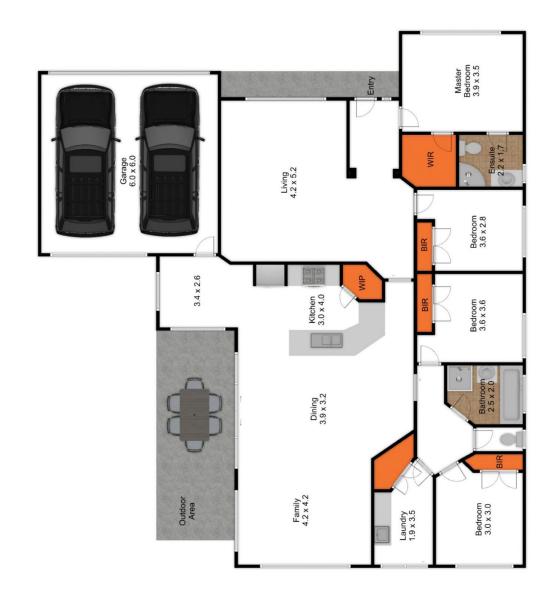

## 14 St Georges Road Traralgon VIC

One Agency Latrobe Valley is proud to present, 14 St Georges Road, Traralgon. Set your sights on this well presented 4 bedroom family home, sitting on approx. 968m2 with great shedding and rear yard access. Positioned in a highly desirable location, just a short stroll to walking tracks, sporting facilities and the Traralgon shopping precinct, while being centrally located to an array of both Primary and Secondary schools.

- 4 generously sized bedrooms, master includes walk in robe & ensuite while the 3 remaining bedrooms all featuring built in robes and are serviced by a well equipped family bathroom
- Large lounge at the front of the home
- Carpeted second lounge creates an open planned living area which adjoins the tiled kitchen and dining
- Kitchen features ample bench space, built in pantry and

4 🕒 2 🔓 2 🖨

**Price** : \$ 660,000 **Land Size** : 968 sqm

**View**: http://www.oneagencylv.com.au/sale/vic/gip psland/traralgon/residential/house/7237210

Anthony Bloomfield 03 5174 2740

Siobhan McNulty 0474 476 355