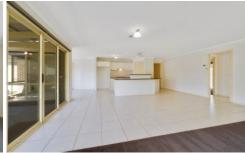

- 4 generously sized bedrooms, master includes walk in robe & ensuite while the 3 remaining bedrooms all featuring built in robes and are serviced by a well equipped family bathroom
- Large lounge at the front of the home
- Carpeted second lounge creates an open planned living area which adjoins the tiled kitchen and dining
- Kitchen features ample bench space, built in pantry and