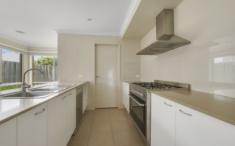

## Features Include:

- Stone bench tops, 900mm cooking, dishwasher, breakfast bar and large walk in pantry round out a fantastic kitchen which adjoins a separate dining area
- ? An oversized master bedroom includes large walk through robe and ensuite with double basins to make getting ready in the mornings a breeze.
- The 2 remaining bedrooms both include built in robes and are serviced by a modern family bathroom that includes