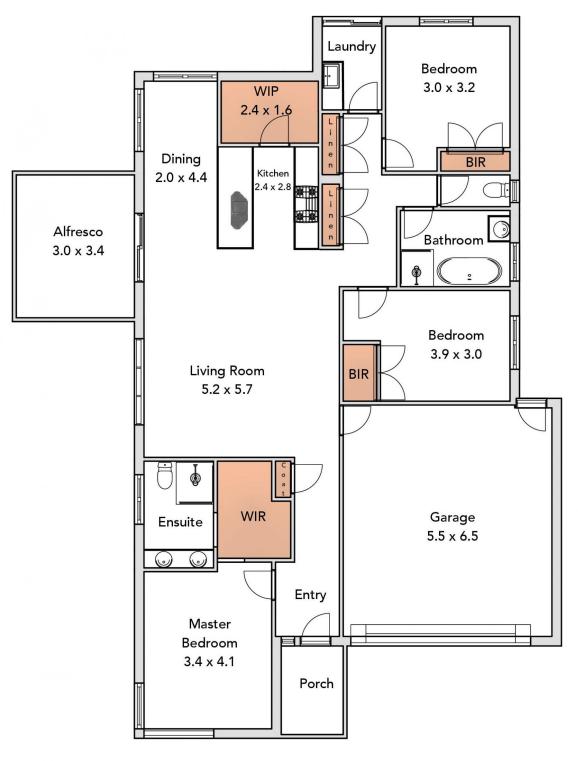

## 11 Tintern Place Traralgon VIC

One Agency Latrobe Valley is proud to present 11 Tintern Place, Traralgon. Located in one of Traralgon's most sought after locations. Perfectly situated near, schools, sporting facilities, walking tracks and the Traralgon CBD, this contemporary home is perfect for families, couples and investors alike.

## Features Include:

- Stone bench tops, 900mm cooking, dishwasher, breakfast bar and large walk in pantry round out a fantastic kitchen which adjoins a separate dining area
- ? An oversized master bedroom includes large walk through robe and ensuite with double basins to make getting ready in the mornings a breeze.
- The 2 remaining bedrooms both include built in robes and are serviced by a modern family bathroom that includes