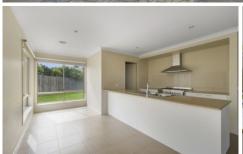

## Features Include:

- Stone bench tops, 900mm cooking, dishwasher, breakfast bar and large walk in pantry round out a fantastic kitchen which adjoins a separate dining area
- ? An oversized master bedroom includes large walk through robe and ensuite with double basins to make getting ready in the mornings a breeze.
- The 2 remaining bedrooms both include built in robes and are serviced by a modern family bathroom that includes