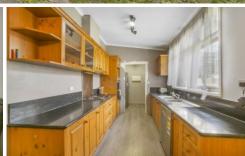

#### Features Include:

- 3 good sized bedrooms each featuring built in robes plus the addition of a 4th bedroom  $\!\!\!/$  second living or rumpus the choice is yours
- Modernised bathroom
- Good kitchen with laminate bench tops, timber doors, ample bench space and walk in pantry which adjoins a separate dining space
- Large rear deck
- Double carport plus the added benefit of a 9m x 6m rear garage plus rear shed / storage area  $\,$