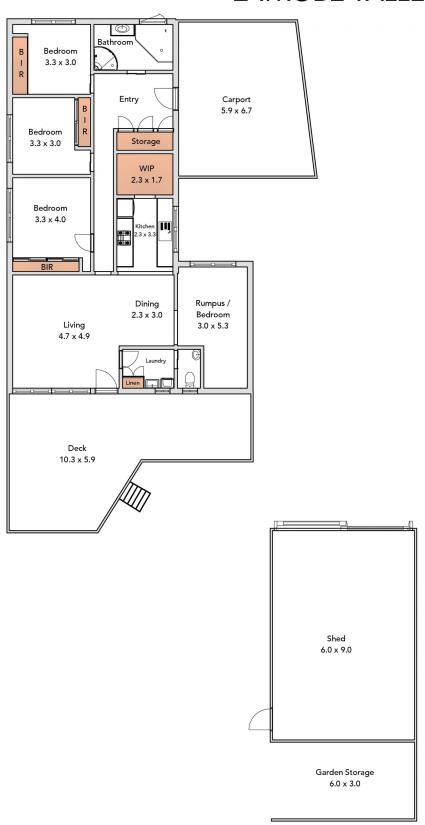

#### 7 Armstrong Court Traralgon VIC

One Agency Latrobe Valley is proud to present 7 Armstrong Court, Traralgon. This property presents a fantastic opportunity for the investor or first home buyer to secure a home with the potential to restore this property.

#### Features Include:

- 3 good sized bedrooms each featuring built in robes plus the addition of a 4th bedroom  $\!\!\!/$  second living or rumpus the choice is yours
- Modernised bathroom
- Good kitchen with laminate bench tops, timber doors, ample bench space and walk in pantry which adjoins a separate dining space
- Large rear deck
- Double carport plus the added benefit of a 9m x 6m rear garage plus rear shed / storage area  $\,$

4 🕒 1 📛 2 🖨

**Price** : \$ 300,000 **Land Size** : 685 sqm

**View**: http://www.oneagencylv.com.au/sale/vic/gip psland/traralgon/residential/house/7287207

Anthony Bloomfield 03 5174 2740