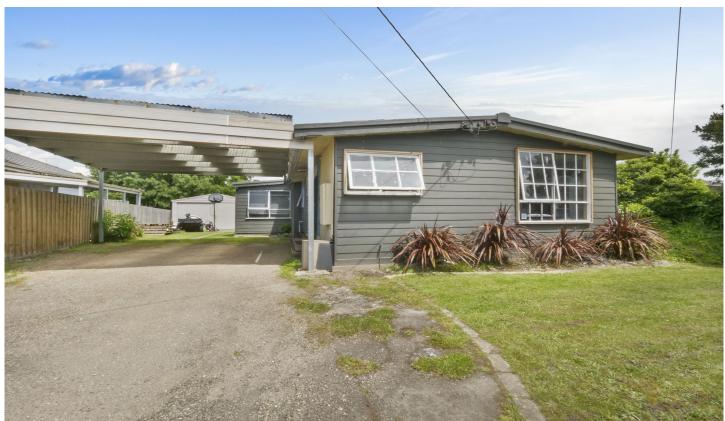

#### 7 Armstrong Court Traralgon VIC

One Agency Latrobe Valley is proud to present 7 Armstrong Court, Traralgon. This property presents a fantastic opportunity for the investor or first home buyer to secure a home with the potential to restore this property.

#### Features Include:

- 3 good sized bedrooms each featuring built in robes plus the addition of a 4th bedroom  $\!\!\!/$  second living or rumpus the choice is yours
- Modernised bathroom
- Good kitchen with laminate bench tops, timber doors, ample bench space and walk in pantry which adjoins a separate dining space
- Large rear deck
- Double carport plus the added benefit of a 9m x 6m rear garage plus rear shed / storage area  $\,$

4 🕒 1 📛 2 🖨

**Price** : \$ 300,000 **Land Size** : 685 sqm

**View**: http://www.oneagencylv.com.au/sale/vic/gip psland/traralgon/residential/house/7287207

Anthony Bloomfield 03 5174 2740