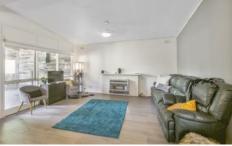

#### Features Include:

- 3 good sized bedrooms each featuring built in robes plus the addition of a 4th bedroom  $\!\!\!/$  second living or rumpus the choice is yours
- Modernised bathroom
- Good kitchen with laminate bench tops, timber doors, ample bench space and walk in pantry which adjoins a separate dining space
- Large rear deck
- Double carport plus the added benefit of a 9m x 6m rear garage plus rear shed / storage area  $\,$