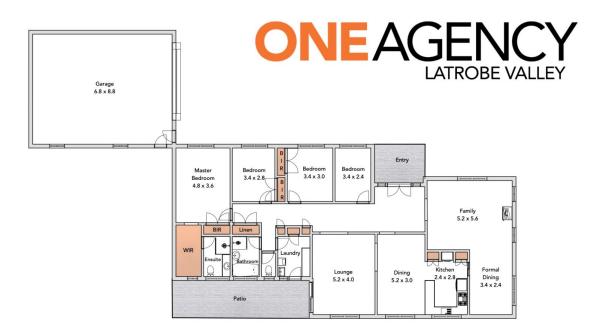

## 3 Buller Court Traralgon VIC

One Agency Latrobe Valley is proud to present 3 Buller Court, Traralgon. This outstanding family home is situated amongst well-established homes on great 847m2 approximate allotment in the highly sought after West End. With 2 large living areas and 4 good sized bedrooms, this property is sure to accommodate the largest of families.

## Features Include:

- 4 good sized bedrooms serviced by a renovated family bathroom with separate shower and bath
- Master bedroom with a walk in robe and renovated ensuite
- Well appointed kitchen with adjoining dining area
- Spacious lounge with a wood heater and additional dining / sitting area
- Freshly painted and new carpets