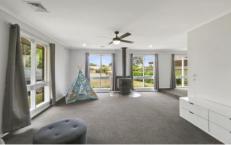

## Features Include:

- 4 good sized bedrooms serviced by a renovated family bathroom with separate shower and bath
- Master bedroom with a walk in robe and renovated ensuite
- Well appointed kitchen with adjoining dining area
- Spacious lounge with a wood heater and additional dining / sitting area
- Freshly painted and new carpets