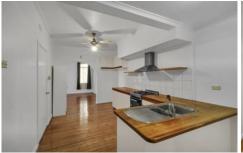

## 18 Buna Street Morwell VIC

This updated and modernised family home is more than meets the eye, an inspection is a must of this 3 bedroom, 2 bathroom home that features 2 separate living areas.

- ? Front lounge includes low maintenance hard wood floors
- ? Second living space at the rear of the home opens to a rear deck and is inclusive of new carpets and 7.1kw split system air conditioning
- ? Neat kitchen with timber floors and bench tops, ample bench space, electric oven and gas hot plate
- ? 3 good sized bedrooms each with new carpets, 2 of the bedrooms feature built in robes while the master at the rear of the home includes an ensuite
- ? Clean family bathroom with shower over bath
- ? Externally you'll find a double length carport plus rear deck and secure rear yard.