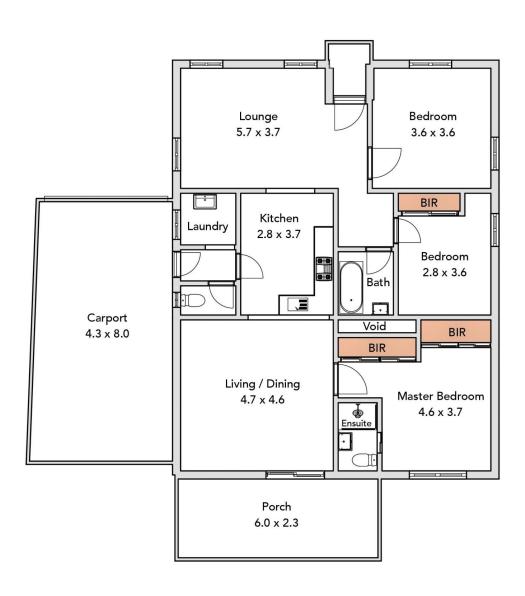

## 18 Buna Street Morwell VIC

This updated and modernised family home is more than meets the eye, an inspection is a must of this 3 bedroom, 2 bathroom home that features 2 separate living areas.

- ? Front lounge includes low maintenance hard wood floors
- ? Second living space at the rear of the home opens to a rear deck and is inclusive of new carpets and 7.1kw split system air conditioning
- ? Neat kitchen with timber floors and bench tops, ample bench space, electric oven and gas hot plate
- ? 3 good sized bedrooms each with new carpets, 2 of the bedrooms feature built in robes while the master at the rear of the home includes an ensuite
- ? Clean family bathroom with shower over bath
- ? Externally you'll find a double length carport plus rear deck and secure rear yard.