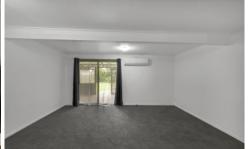

## 18 Buna Street Morwell VIC

This updated and modernised family home is more than meets the eye, an inspection is a must of this 3 bedroom, 2 bathroom home that features 2 separate living areas.

- ? Front lounge includes low maintenance hard wood floors
- ? Second living space at the rear of the home opens to a rear deck and is inclusive of new carpets and 7.1kw split system air conditioning
- ? Neat kitchen with timber floors and bench tops, ample bench space, electric oven and gas hot plate
- ? 3 good sized bedrooms each with new carpets, 2 of the bedrooms feature built in robes while the master at the rear of the home includes an ensuite
- ? Clean family bathroom with shower over bath
- ? Externally you'll find a double length carport plus rear deck and secure rear yard.