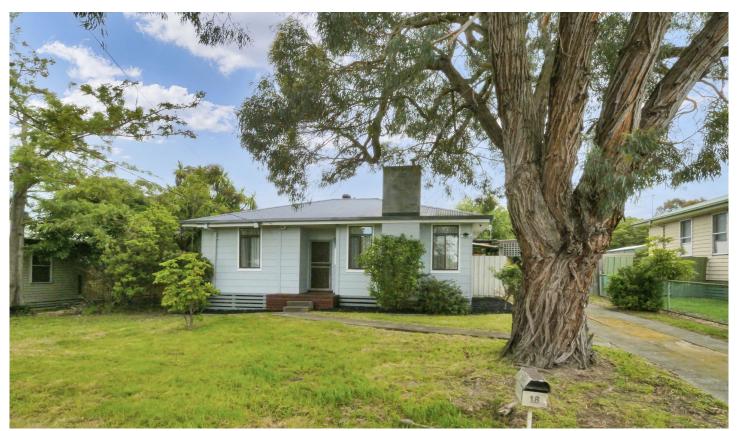

## 18 Buna Street Morwell VIC

This updated and modernised family home is more than meets the eye, an inspection is a must of this 3 bedroom, 2 bathroom home that features 2 separate living areas.

- ? Front lounge includes low maintenance hard wood floors
- ? Second living space at the rear of the home opens to a rear deck and is inclusive of new carpets and 7.1kw split system air conditioning
- ? Neat kitchen with timber floors and bench tops, ample bench space, electric oven and gas hot plate
- ? 3 good sized bedrooms each with new carpets, 2 of the bedrooms feature built in robes while the master at the rear of the home includes an ensuite
- ? Clean family bathroom with shower over bath
- ? Externally you'll find a double length carport plus rear deck and secure rear yard.

3 📭 2 🖺 2 🗬

**Price** : \$ 335,000 **Land Size** : 671 sqm

View: http://www.oneagencylv.com.au/sale/vic/gippsland/morwell/residential/house/7310785

Anthony Bloomfield 03 5174 2740

Siobhan McNulty 0474 476 355