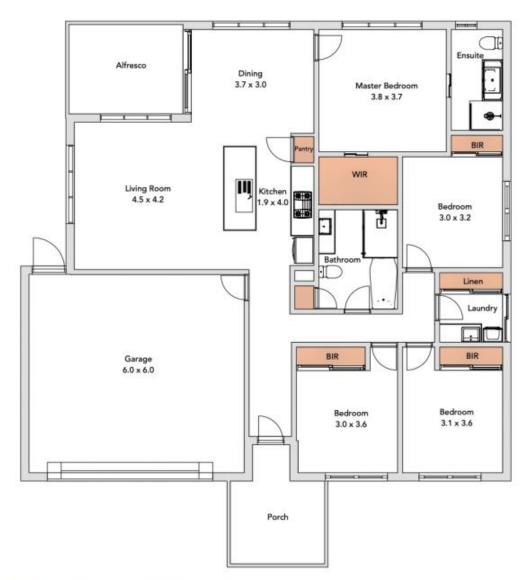

## 12 Dooyork Crescent Traralgon VIC

One Agency Latrobe Valley is proud to present 12 Dooyork Crescent, Traralgon. Built by the award winning Virtue Homes and situated in the Emerald Waters Estate, this quality built 4 bedroom home is an inspiring investment, desirable downsize opportunity while still offering a spacious home without the upkeep, this immaculate home offers immediate comfort and exciting potential to up-style when ready and forge a fabulous lifestyle.

This beautiful home offers a light-filled open plan family/dining area. The kitchen is well-equipped with quality stainless steel gas cooking appliances, stone bench tops and ample storage.

Completing this home are 4 well-proportioned bedrooms, 3 with built-in robes, the large master with an oversized ensuite and a fantastic walk in robe. All bedrooms are

4 🕮 2 🖺 2 🖨

**Price** : \$ 550,000 **Land Size** : 337 sqm

View: http://www.oneagencylv.com.au/sale/vic/gip psland/traralgon/residential/house/7331424

Anthony Bloomfield 03 5174 2740

Siobhan McNulty 0474 476 355