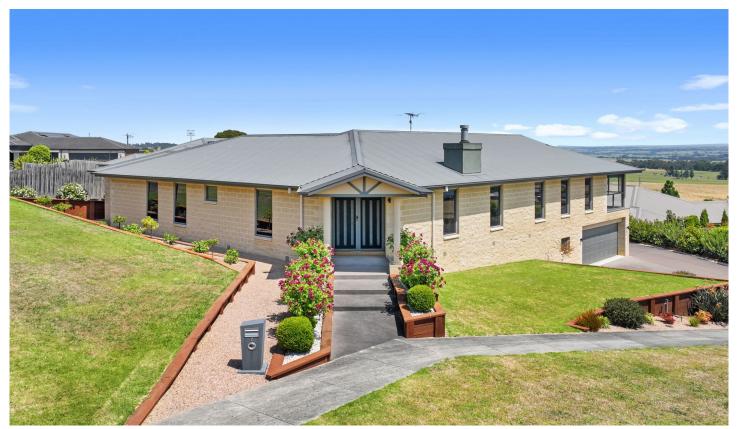

## 7 Sharnee Court Moe VIC

Unique & special properties like 7 Sharnee Court, Moe very rarely come onto the market and tend to be extremely popular. This stunning luxury home is picture perfect, immaculately presented, and incorporates the very best in indoor/outdoor living with quality fixtures and fittings throughout the home and some wonderful extras that most only dream about. Comprising of four bedrooms, home office and three living zones which includes an enormous sunroom which makes the most out of the magnificent views of Baw Baw Ranges and still plenty of garden space for the kids.

## Featuring:

?A unique quality-built home with a flowing floor plan in Moe's most sought-after Mountain View Estate on a large 995m2 approximate block.

4 📭 3 🖺 3 🗬

Land Size: 995 sqm

View: http://www.oneagencylv.com.au/sale/vic/gip psland/moe/residential/house/7349006