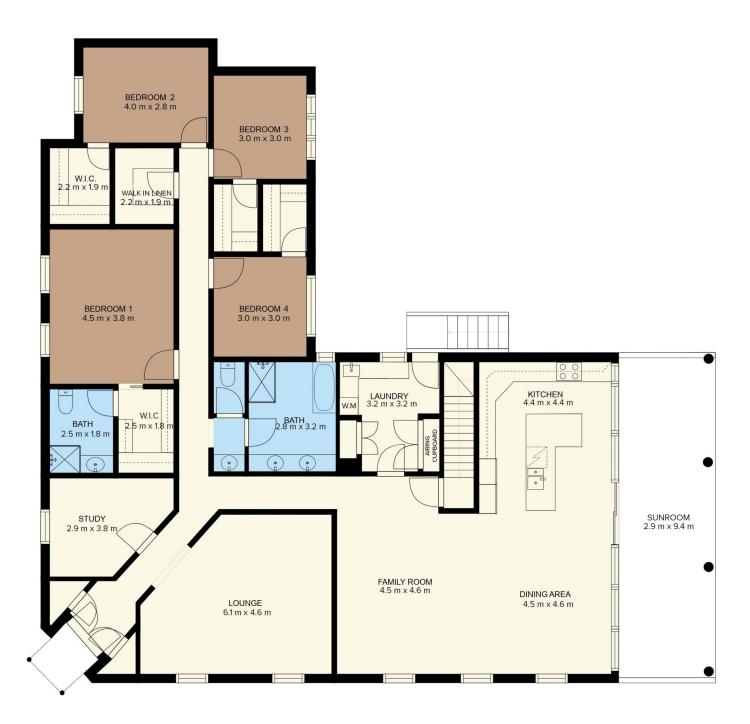

## 7 Sharnee Court Moe VIC

Unique & special properties like 7 Sharnee Court, Moe very rarely come onto the market and tend to be extremely popular. This stunning luxury home is picture perfect, immaculately presented, and incorporates the very best in indoor/outdoor living with quality fixtures and fittings throughout the home and some wonderful extras that most only dream about. Comprising of four bedrooms, home office and three living zones which includes an enormous sunroom which makes the most out of the magnificent views of Baw Baw Ranges and still plenty of garden space for the kids.

## Featuring:

?A unique quality-built home with a flowing floor plan in Moe's most sought-after Mountain View Estate on a large 995m2 approximate block.

4 📭 3 🖺 3 🗬

Land Size: 995 sqm

View: http://www.oneagencylv.com.au/sale/vic/gip psland/moe/residential/house/7349006

Anthony Bloomfield 03 5174 2740

Living 26.60sqs Garage 9.14sqs Sunroom 2.80sqs Total 38.54sqs

Whilst every attempt has been made to ensure the accuracy of the floor plan contained here, all measurements are approximate and are for illustration purposes only. No responsibility is taken for any error, omission or misstatement.