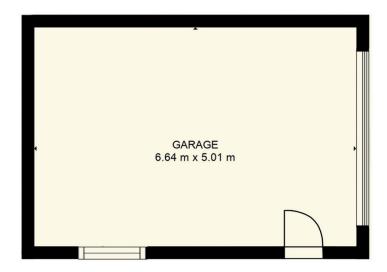

Anthony Bloomfield 03 5174 2740

Living 26.60sqs Garage 9.14sqs Sunroom 2.80sqs Total 38.54sqs

Whilst every attempt has been made to ensure the accuracy of the floor plan contained here, all measurements are approximate and are for illustration purposes only. No responsibility is taken for any error, omission or misstatement.