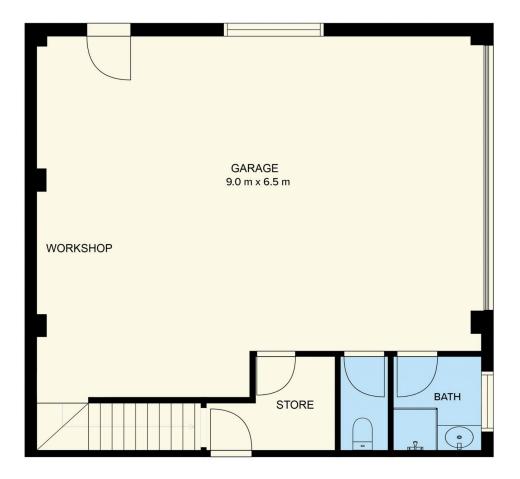

Anthony Bloomfield 03 5174 2740

Living 26.60sqs Garage 9.14sqs Sunroom 2.80sqs Total 38.54sqs

Whilst every attempt has been made to ensure the accuracy of the floor plan contained here, all measurements are approximate and are for illustration purposes only. No responsibility is taken for any error, omission or misstatement.