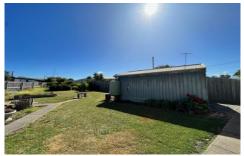

## Features Include:

- Large corner allotment of approx. 712m2 with potential for future sub division (STCA)
- Kitchen / dining with ample bench and cupboard space.
- Good sized lounge with gas heating.
- Two good-sized bedrooms both with built in robes.
- Bathroom inclusive of step in shower, basin and separate toilet.
- Separate laundry.