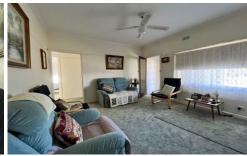

## Features Include:

- Large corner allotment of approx. 712m2 with potential for future sub division (STCA)
- Kitchen / dining with ample bench and cupboard space.
- Good sized lounge with gas heating.
- Two good-sized bedrooms both with built in robes.
- Bathroom inclusive of step in shower, basin and separate toilet.
- Separate laundry.