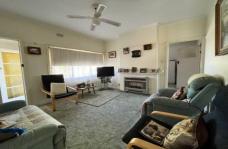

## Features Include:

- Large corner allotment of approx. 712m2 with potential for future sub division (STCA)
- Kitchen / dining with ample bench and cupboard space.
- Good sized lounge with gas heating.
- Two good-sized bedrooms both with built in robes.
- Bathroom inclusive of step in shower, basin and separate toilet.
- Separate laundry.