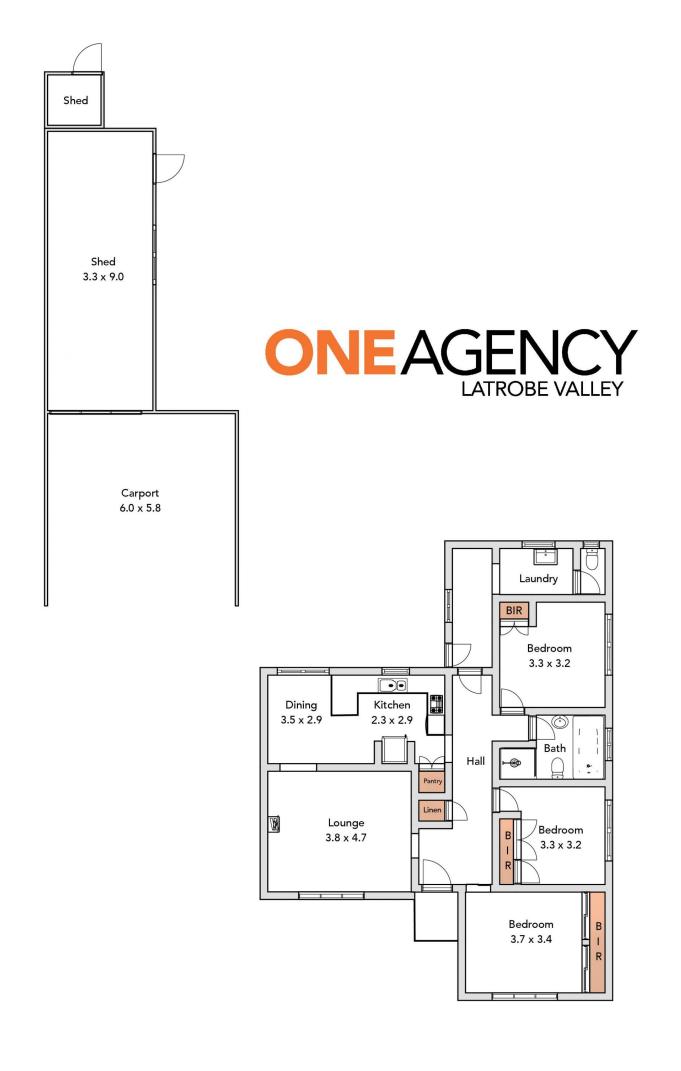

## 17 Walton Street Rosedale VIC

One Agency Latrobe Valley is proud to present 17 Walton Street, Rosedale. This great 3 bedroom home is only a 5 minute walk to all that Rosedale has to offer, primary schools, kindergarten, great cafes and the VLine train station into Melbourne. Neat as a pin and situated on a large 683m2 approximate block with a fantastic backyard, this property is perfect for a first home buyer or investors alike.

## 3 🛤 1 🚰 3 🚘

| Price     | : \$ 367,500                                                                              |
|-----------|-------------------------------------------------------------------------------------------|
| Land Size | : 683 sqm                                                                                 |
| View      | : http://www.oneagencylv.com.au/sale/vic/gip<br>psland/rosedale/residential/house/7420560 |