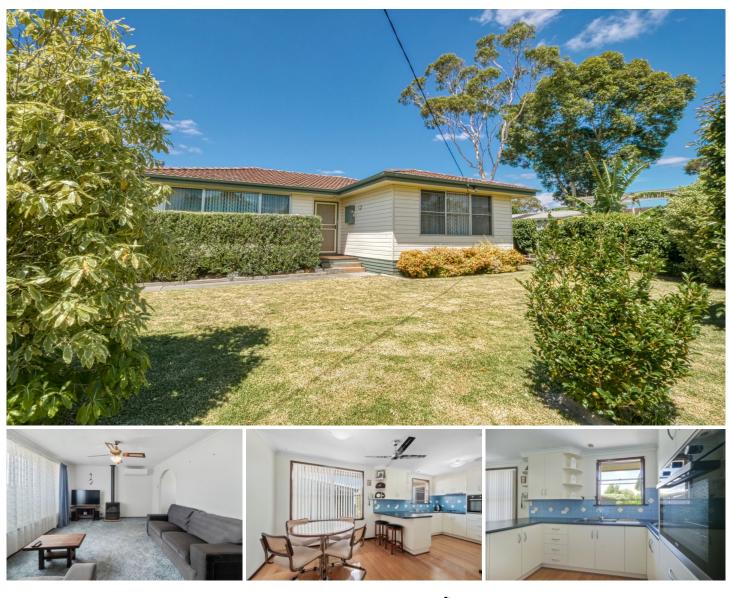

## 17 Walton Street Rosedale VIC

One Agency Latrobe Valley is proud to present 17 Walton Street, Rosedale. This great 3 bedroom home is only a 5 minute walk to all that Rosedale has to offer, primary schools, kindergarten, great cafes and the VLine train station into Melbourne. Neat as a pin and situated on a large 683m2 approximate block with a fantastic backyard, this property is perfect for a first home buyer or investors alike.

Features include:

- 3 spacious bedrooms all with built in robes

Large carpeted living space with split system air-conditioning and a gas log fire for year round comfort
Kitchen and dining space that adjoins the living space

- Kitchen includes gas cooktop, built in pantry and great cupboard space