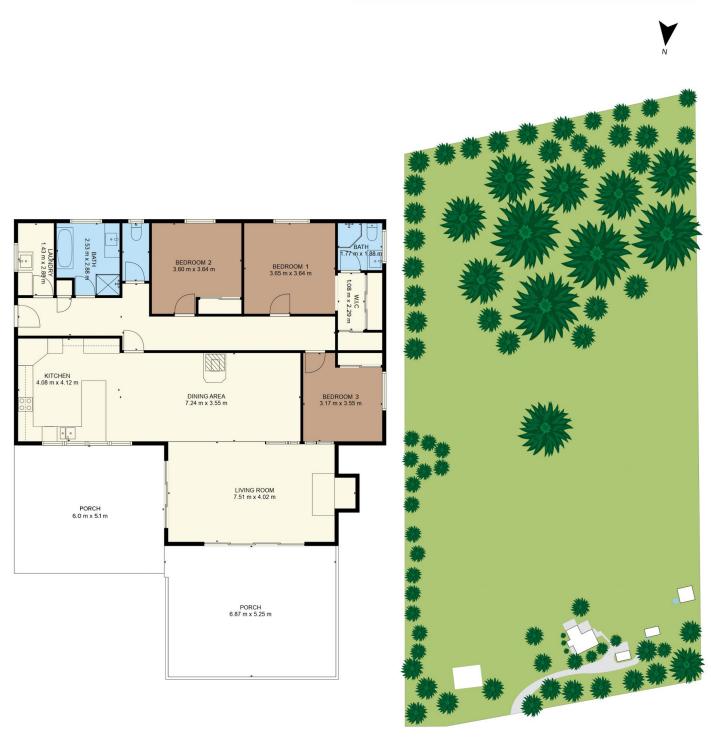

## 65 Purvis Road, Tanjil South

Living 17.76sqs Porch 7.05sqs Total 21.52sqs

Whilst every attempt has been made to ensure the accuracy of the floor plan contained here, all measurements are approximate and are for illustration purposes only. No responsibility is taken for any error, omission or misstatement.