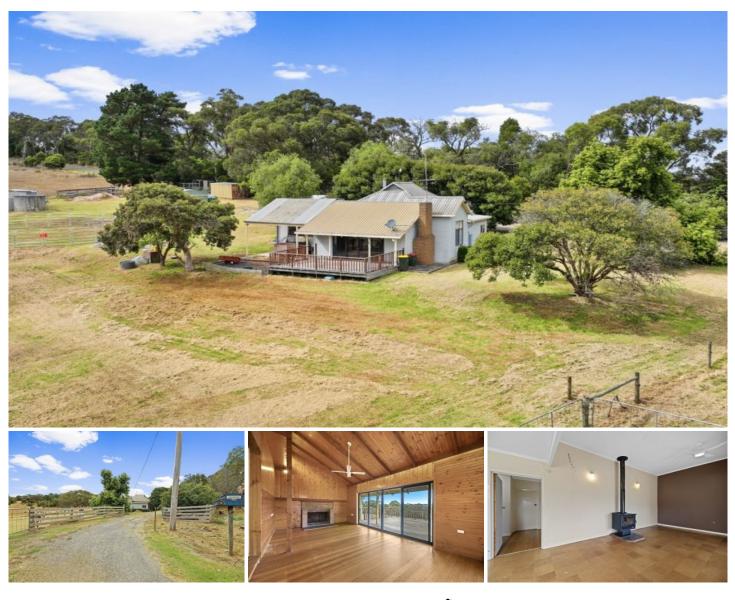

## 65 Purvis Road Tanjil South VIC

One Agency Latrobe Valley is proud to present 65 Purvis Road, Tanjil South. If you are looking for that acreage property but don't want to lose the convenience of proximity to town, then this property is the home for you. Rarely found, this 10 acre (approx) property located in sought after Tanjil South and comes with fantastic views of the Baw Baw's. With a bit of love, this property could become a real showpiece.

An open plan living area with vaulted ceilings, forms the heart of the home and has sliding glass doors to a large deck that takes advantage of the captivating views. The sitting area and adjoining dining area includes a split system air conditioner and a wood heater with a vent to heat the bedrooms. The modernised kitchen is of a good sized and includes electric cooking, dishwasher, pantry, ample storage and breakfast bar.