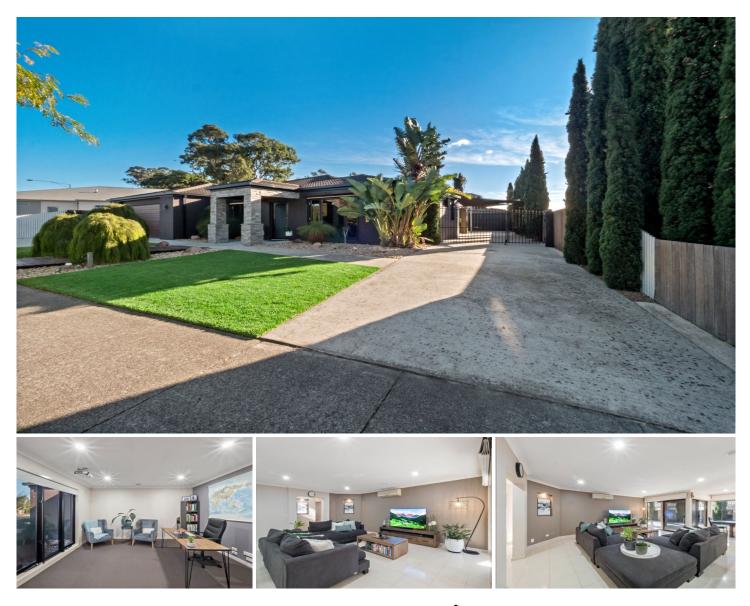

## **3 Independent Way Traralgon VIC**

One Agency Latrobe Valley is proud to present 3 Independent Way, Traralgon. Enhanced by its unique design and spacious engaging layout, this striking home introduces you to a wonderfully effortless, modern lifestyle. With its exceptional outdoor entertaining areas and an utterly impressive shed with side access, this property has everything you have been looking for including an additional 2 bedroom residence. Situated in a highly desirable pocket of Traralgon's 'West End', and located in close proximity to St Pauls Grammar School makes this property an obvious choice.

Additional features include:

- Open plan, light-filled kitchen, family and dining space that takes advantage of the north facing aspect

- A second lounge area that can be closed off from the

Land Size : 803 sqm View : http://www