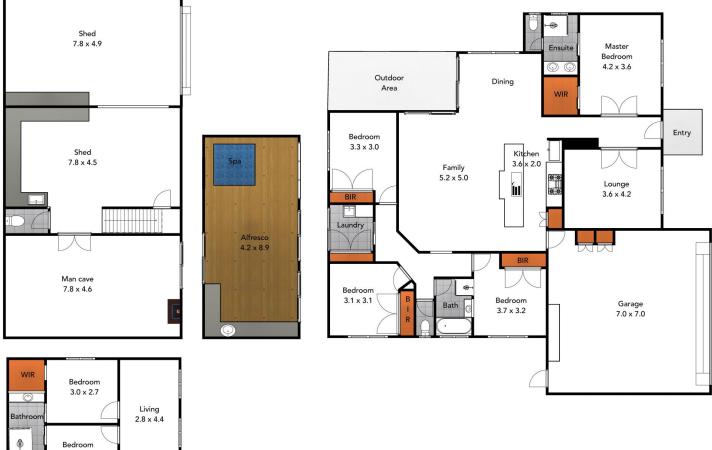

## **3 Independent Way Traralgon VIC**

One Agency Latrobe Valley is proud to present 3 Independent Way, Traralgon. Enhanced by its unique design and spacious engaging layout, this striking home introduces you to a wonderfully effortless, modern lifestyle. With its exceptional outdoor entertaining areas and an utterly impressive shed with side access, this property has everything you have been looking for including an additional 2 bedroom residence. Situated in a highly desirable pocket of Traralgon's 'West End', and located in close proximity to St Pauls Grammar School makes this property an obvious choice.

Additional features include:

- Open plan, light-filled kitchen, family and dining space that takes advantage of the north facing aspect

- A second lounge area that can be closed off from the

Land Size : 803 sqm View : http://www

## **ONEAGENCY** LATROBE VALLEY

3.0 x 2.7

WIR