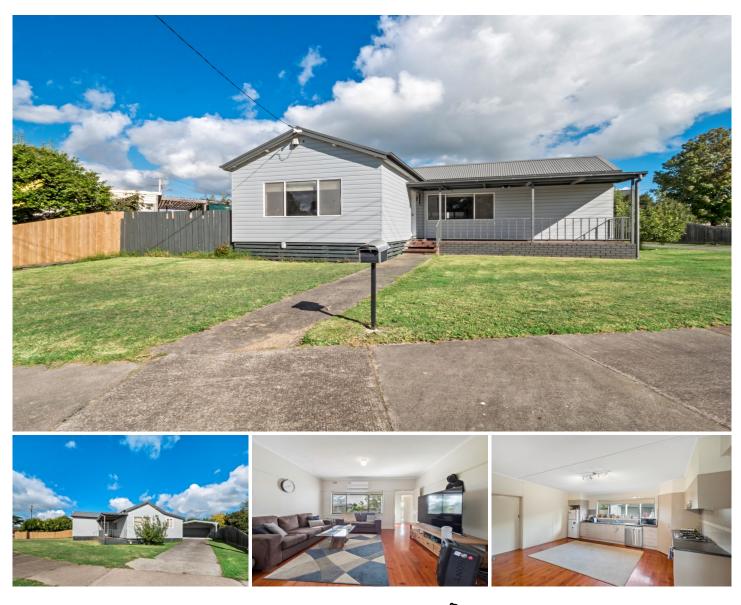

## **3 Farmer Crescent Traralgon VIC**

One Agency Latrobe Valley is proud to present 3 Farmer Crescent, Traralgon. Have you been searching for the perfect first home or maybe you're ready for your first investment property? This quaint residence is situated on an approx. 764sqm flat block within close proximity to schools, public transport and the West End sporting facilities. Significant internal and external features have been extensively modernised to create a pleasant comfortable home. Be prepared to be surprised by everything on offer.

- 3 good sized bedrooms, master with built in robes and split system air conditioning

- Modern bathroom with floor to ceiling tiles, toilet and separate shower

- Spacious lounge with hardwood floors, good natural light and split system air conditioning

3 🛤 1 🚰 4 🚘

| Price     | : \$ 442,500                                 |
|-----------|----------------------------------------------|
| Land Size | : 764 sqm                                    |
| View      | : http://www.oneagencylv.com.au/sale/vic/gip |
|           | psland/traralgon/residential/house/7538542   |