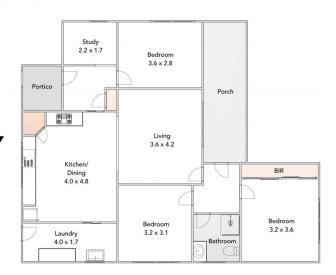

- 3 good sized bedrooms, master with built in robes and split system air conditioning

- Modern bathroom with floor to ceiling tiles, toilet and separate shower

- Spacious lounge with hardwood floors, good natural light and split system air conditioning

3 🛤 1 🚰 4 🚘

| Price     | : \$ 442,500                                 |
|-----------|----------------------------------------------|
| Land Size | : 764 sqm                                    |
| View      | : http://www.oneagencylv.com.au/sale/vic/gip |
|           | psland/traralgon/residential/house/7538542   |