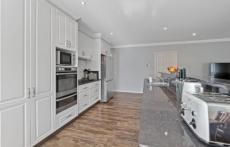

## Features Include:

- Large master suite inclusive of a walk in robe and a spacious ensuite.
- Each of the 3 remaining bedrooms are of a good size and feature built in robes, while being serviced by a well appointed family bathroom.
- The central living space of the home includes an open plan living room that adjoins an updated modern kitchen with dishwasher and built in pantry as well as a seperate