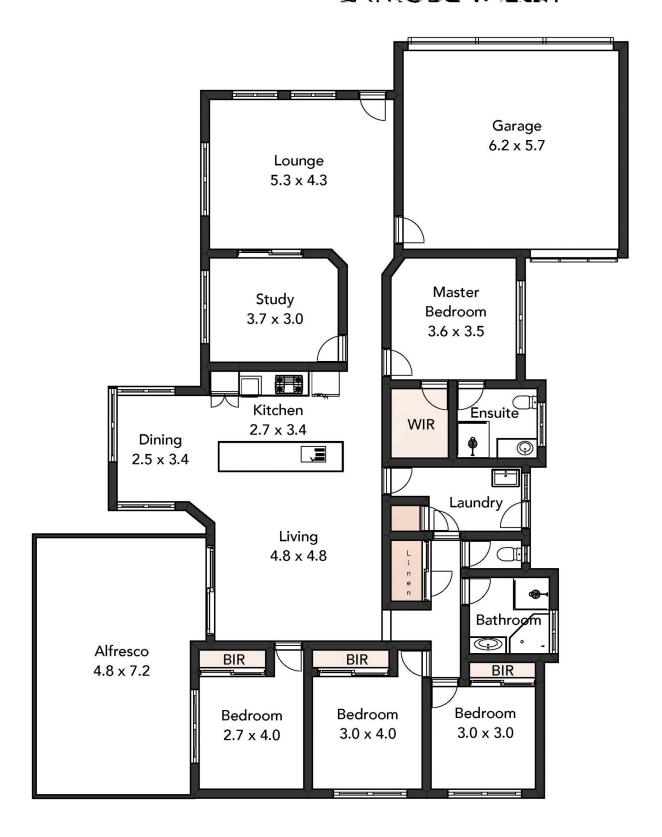

## 2B Wyndham Court Traralgon VIC

One Agency Latrobe Valley is proud to present 2B Wyndham Court, Traralgon. You are sure to be impressed with this well-proportioned 4 bedroom home, situated in a quiet court location in the highly sought after Traralgon West End and positioned in close proximity to schools & sports facilities.

## Features Include:

- Large master suite inclusive of a walk in robe and a spacious ensuite.
- Each of the 3 remaining bedrooms are of a good size and feature built in robes, while being serviced by a well appointed family bathroom.
- The central living space of the home includes an open plan living room that adjoins an updated modern kitchen with dishwasher and built in pantry as well as a seperate