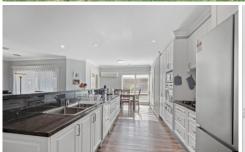

## Features Include:

- Large master suite inclusive of a walk in robe and a spacious ensuite.
- Each of the 3 remaining bedrooms are of a good size and feature built in robes, while being serviced by a well appointed family bathroom.
- The central living space of the home includes an open plan living room that adjoins an updated modern kitchen with dishwasher and built in pantry as well as a seperate