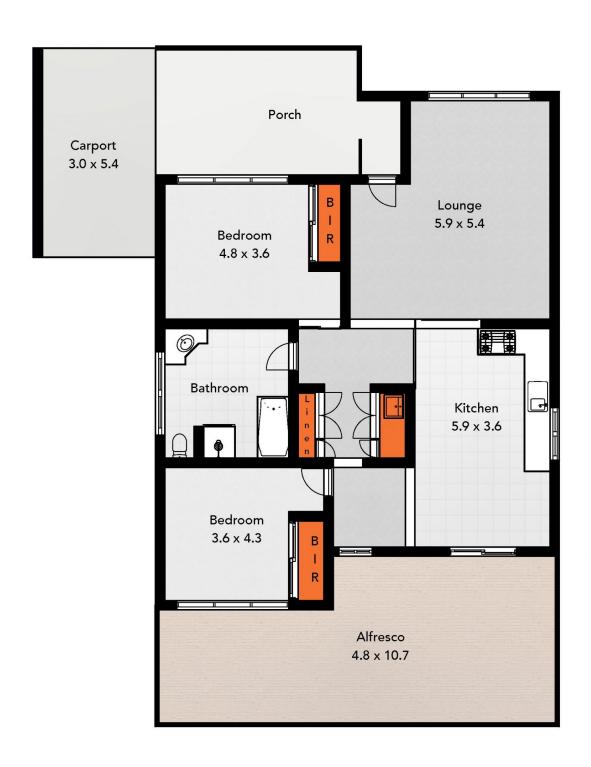

## 13 Phyllis Street Morwell VIC

Delivering a seductive style in a tranquil setback position, this home is updated and ready for the new owners to enjoy. This property enjoys exceptional convenience with primary schools, parklands, sporting reserves and the CBD all within a short walking distance.

## Features Include:

- Large lounge upon entry with low maintenance timber flooring, split system air conditioning and solid fuel wood heater
- Good sized kitchen incorporates gas cooking & dishwasher and includes adequate space for dining
- Each of the 2 bedrooms are oversized and include built in robes, ceiling fans and freshly laid carpets
- You will be captivated by the bathroom with step in separate shower, full sized bath and toilet in what can only de described as a huge space