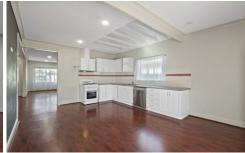

## Features Include:

- Large lounge upon entry with low maintenance timber flooring, split system air conditioning and solid fuel wood heater
- Good sized kitchen incorporates gas cooking & dishwasher and includes adequate space for dining
- Each of the 2 bedrooms are oversized and include built in robes, ceiling fans and freshly laid carpets
- You will be captivated by the bathroom with step in separate shower, full sized bath and toilet in what can only de described as a huge space