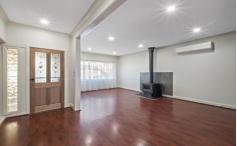

## Features Include:

- Large lounge upon entry with low maintenance timber flooring, split system air conditioning and solid fuel wood heater
- Good sized kitchen incorporates gas cooking & dishwasher and includes adequate space for dining
- Each of the 2 bedrooms are oversized and include built in robes, ceiling fans and freshly laid carpets
- You will be captivated by the bathroom with step in separate shower, full sized bath and toilet in what can only de described as a huge space