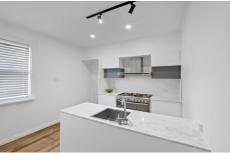

## Features Include:

- 3 bedrooms, 2 of which include bay windows and built in robes
- Good sized lounge with open fireplace, built in bookcase and storage
- Kitchen includes 900mm cooking, dishwasher and good bench space
- Updated modern bathroom with open tiled shower, mirrored cavity storage and toilet, plus a second renovated bathroom includes shower over bath, mirrored cavity storage and toilet