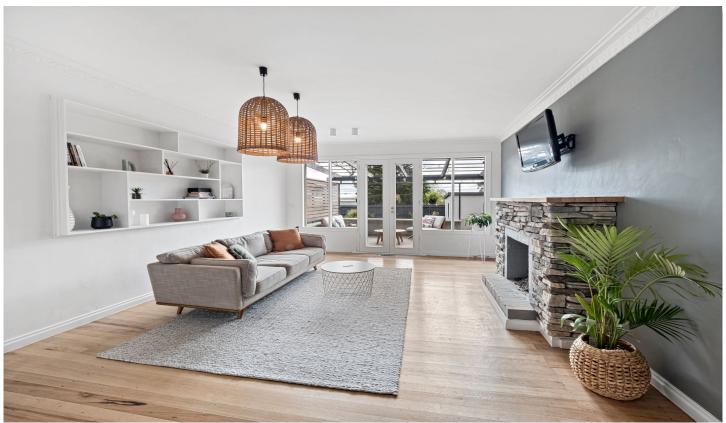

## Features Include:

- 3 bedrooms, 2 of which include bay windows and built in robes
- Good sized lounge with open fireplace, built in bookcase and storage
- Kitchen includes 900mm cooking, dishwasher and good bench space
- Updated modern bathroom with open tiled shower, mirrored cavity storage and toilet, plus a second renovated bathroom includes shower over bath, mirrored cavity storage and toilet