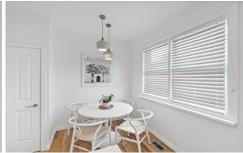

## Features Include:

- 3 bedrooms, 2 of which include bay windows and built in robes
- Good sized lounge with open fireplace, built in bookcase and storage
- Kitchen includes 900mm cooking, dishwasher and good bench space
- Updated modern bathroom with open tiled shower, mirrored cavity storage and toilet, plus a second renovated bathroom includes shower over bath, mirrored cavity storage and toilet