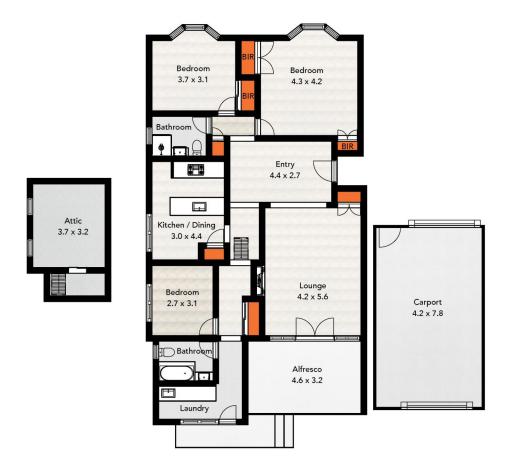

## 69 Holmes Road Morwell VIC

Recent full renovation has been completed on this fantastic double brick home located within walking distance to local primary schools and the train station, ensuring that this property is going to appeal to buyers looking to owner occupy or purchase an investment property.

## Features Include:

- 3 bedrooms, 2 of which include bay windows and built in robes
- Good sized lounge with open fireplace, built in bookcase and storage
- Kitchen includes 900mm cooking, dishwasher and good bench space
- Updated modern bathroom with open tiled shower, mirrored cavity storage and toilet, plus a second renovated bathroom includes shower over bath, mirrored cavity storage and toilet

3 📭 2 🖺 1 🗬

**Price**: \$430,000 - \$460,000

Land Size: 623 sqm

View: http://www.oneagencylv.com.au/sale/vic/gip

psland/morwell/residential/house/7721538

Anthony Bloomfield 03 5174 2740