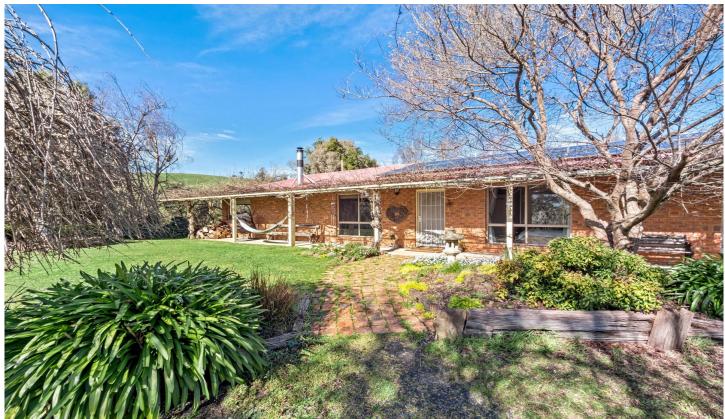

## 905 Boolarra-Mirboo Nth Road Boolarra VIC

Situated on a picturesque 6 acres just a short drive from the Boolarra township this outstanding property has been thoughtfully designed and lovingly maintained creating what is truly a one-of-a-kind residence that offers country charm at it's finest.

## Features include:

- Enormous open plan kitchen, dining and living space with amazing vaulted ceilings, timber flooring, solid fuel heating and split system air conditioning
- Large kitchen includes timber bench tops, ample cupboard space, walk in pantry, dishwasher, slow combustion cooker plus electric oven & hotplate as well as great views of the yard
- Oversized master bedroom with built in robes, an abundance of natural light and a good sized ensuite
- Two remaining bedrooms both include built in robes and