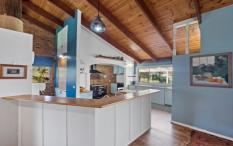

## Features include:

- Enormous open plan kitchen, dining and living space with amazing vaulted ceilings, timber flooring, solid fuel heating and split system air conditioning
- Large kitchen includes timber bench tops, ample cupboard space, walk in pantry, dishwasher, slow combustion cooker plus electric oven & hotplate as well as great views of the yard
- Oversized master bedroom with built in robes, an abundance of natural light and a good sized ensuite
- Two remaining bedrooms both include built in robes and