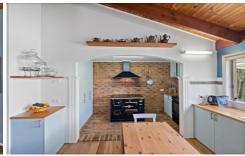

## Features include:

- Enormous open plan kitchen, dining and living space with amazing vaulted ceilings, timber flooring, solid fuel heating and split system air conditioning
- Large kitchen includes timber bench tops, ample cupboard space, walk in pantry, dishwasher, slow combustion cooker plus electric oven & hotplate as well as great views of the yard
- Oversized master bedroom with built in robes, an abundance of natural light and a good sized ensuite
- Two remaining bedrooms both include built in robes and