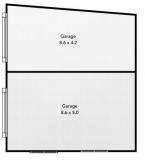

4 🕒 3 🔓 5 🖨

**Price** : \$945,000 **Land Size** : 24300 sgm

View : http://www.oneagencylv.com.au/sale/vic/gip

psland/boolarra/residential/house/7729723

Anthony Bloomfield 03 5174 2740