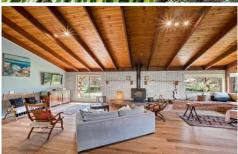

## Features include:

- Enormous open plan kitchen, dining and living space with amazing vaulted ceilings, timber flooring, solid fuel heating and split system air conditioning
- Large kitchen includes timber bench tops, ample cupboard space, walk in pantry, dishwasher, slow combustion cooker plus electric oven & hotplate as well as great views of the yard
- Oversized master bedroom with built in robes, an abundance of natural light and a good sized ensuite
- Two remaining bedrooms both include built in robes and