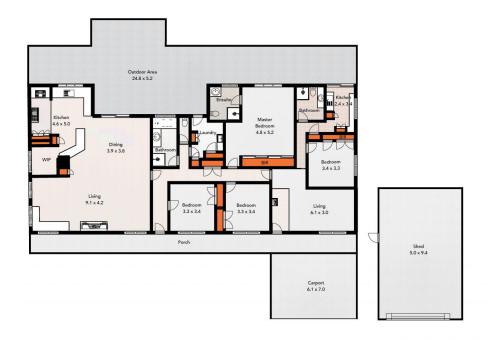

## 905 Boolarra-Mirboo Nth Road Boolarra VIC

Situated on a picturesque 6 acres just a short drive from the Boolarra township this outstanding property has been thoughtfully designed and lovingly maintained creating what is truly a one-of-a-kind residence that offers country charm at it's finest.

## Features include:

- Enormous open plan kitchen, dining and living space with amazing vaulted ceilings, timber flooring, solid fuel heating and split system air conditioning
- Large kitchen includes timber bench tops, ample cupboard space, walk in pantry, dishwasher, slow combustion cooker plus electric oven & hotplate as well as great views of the yard
- Oversized master bedroom with built in robes, an abundance of natural light and a good sized ensuite
- Two remaining bedrooms both include built in robes and

4 🕒 3 🔓 5 🖨

**Price** : \$945,000 **Land Size** : 24300 sgm

View : http://www.oneagencylv.com.au/sale/vic/gip

psland/boolarra/residential/house/7729723

Anthony Bloomfield 03 5174 2740