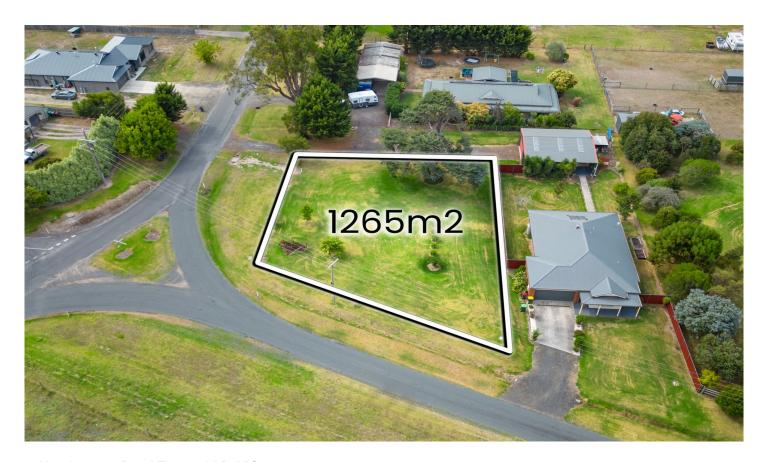

## 1 Hendersons Road Toongabbie VIC

This perfect positioned block on the edge of town offers the buyer a great opportunity to build a family home and enjoy the benefits of small town living. Toongabbie has a general store, primary school and recreational facilities, while conveniently only a 20 minute drive from Traralgon.

Features Include:

- Fully serviced allotment.
- Located on the edge of town with fantastic rural views.
- Allotment size approximately 1265m2
- Titled and ready to build

**Price** : \$274,000 **Land Size** : 1265 sqm