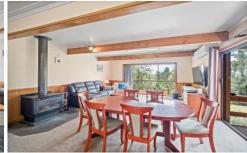

## Features include:

- Large open plan kitchen, living and dining space with an abundance of natural light and a picturesque outlook
- Kitchen includes ample bench space, dishwasher and built in pantry
- Second lounge makes for a perfect work from home space
- Master bedroom features walk in robe, built in robes and