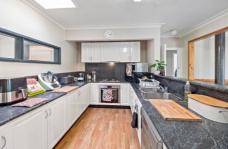

## Features include:

- Large open plan kitchen, living and dining space with an abundance of natural light and a picturesque outlook
- Kitchen includes ample bench space, dishwasher and built in pantry
- Second lounge makes for a perfect work from home space
- Master bedroom features walk in robe, built in robes and