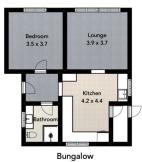

## 25 Braniffs Road Jeeralang Junction VIC

Set on approximately 7.8 acres, this 4 bedroom home with an abundance of shedding plus the added benefit of a fully self contained 1 bedroom bungalow, provides the opportunity to live a beautiful country lifestyle with a potential income stream. Positioned amongst a serene landscape with ample space to raise a large family, this property is a haven of tranquility while only a short drive to nearby townships.

## Features include:

- Large open plan kitchen, living and dining space with an abundance of natural light and a picturesque outlook
- Kitchen includes ample bench space, dishwasher and built in pantry
- Second lounge makes for a perfect work from home space
- Master bedroom features walk in robe, built in robes and