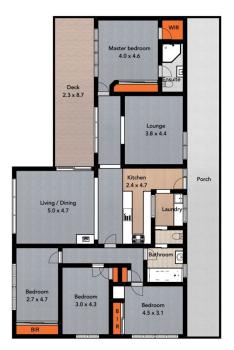

## 25 Braniffs Road Jeeralang Junction VIC

Set on approximately 7.8 acres, this 4 bedroom home with an abundance of shedding plus the added benefit of a fully self contained 1 bedroom bungalow, provides the opportunity to live a beautiful country lifestyle with a potential income stream. Positioned amongst a serene landscape with ample space to raise a large family, this property is a haven of tranquility while only a short drive to nearby townships.

## Features include:

- Large open plan kitchen, living and dining space with an abundance of natural light and a picturesque outlook
- Kitchen includes ample bench space, dishwasher and built in pantry
- Second lounge makes for a perfect work from home space
- Master bedroom features walk in robe, built in robes and