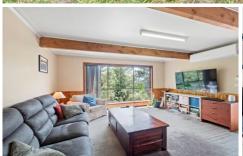

## Features include:

- Large open plan kitchen, living and dining space with an abundance of natural light and a picturesque outlook
- Kitchen includes ample bench space, dishwasher and built in pantry
- Second lounge makes for a perfect work from home space
- Master bedroom features walk in robe, built in robes and