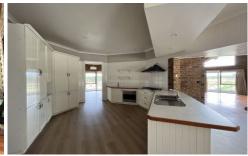

## 176 Mustons Lane Heyfield VIC

This beautiful property is located a short drive, ride or walk into town and also Heyfield Golf Course.

- Large living space features a high ceiling with large windows creating a lovely natural light filled area in addition to a solid fuel heater and central heating throughout
- Spacious kitchen/meals area with ample bench space and storage, dishwasher, gas cooktop and under bench electric oven
- Large master suite with walk in robe to ensuite
- Remaining 2 bedrooms both have built in robes
- Main bathroom featuring corner bath, separate shower & toilet
- A detached all-purpose room could easily become a home office, gym, or just used for storage
- The semi wrap around verandah and deck looks out to a spectacular view of the Baw Baw Ranges