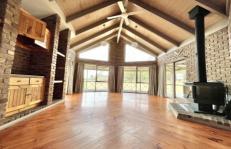

## 176 Mustons Lane Heyfield VIC

This beautiful property is located a short drive, ride or walk into town and also Heyfield Golf Course.

- Large living space features a high ceiling with large windows creating a lovely natural light filled area in addition to a solid fuel heater and central heating throughout
- Spacious kitchen/meals area with ample bench space and storage, dishwasher, gas cooktop and under bench electric oven
- Large master suite with walk in robe to ensuite
- Remaining 2 bedrooms both have built in robes
- Main bathroom featuring corner bath, separate shower & toilet
- A detached all-purpose room could easily become a home office, gym, or just used for storage
- The semi wrap around verandah and deck looks out to a spectacular view of the Baw Baw Ranges