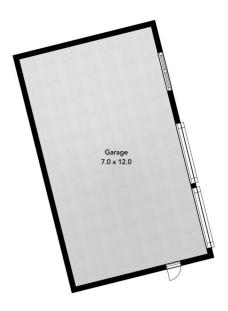

3 🗀 2 📛 4 👄

**Price** : \$685,000 **Land Size** : 20000 sgm

View: http://www.oneagencylv.com.au/sale/vic/gip

psland/jeeralang-junction/residential/house/

7943576

Anthony Bloomfield 03 5174 2740

Shed locations not to scale