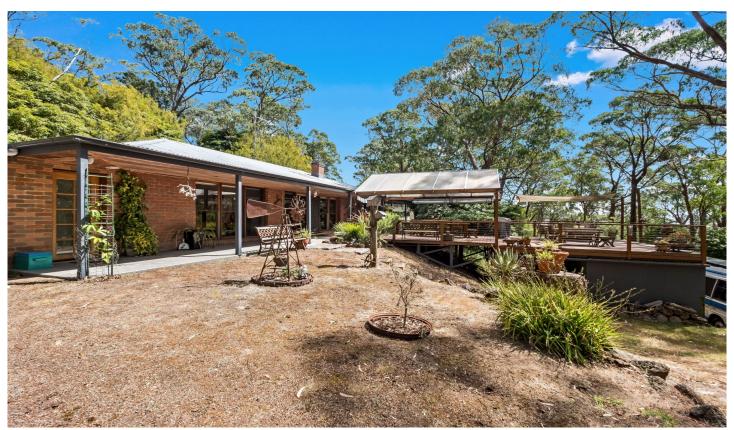

## 30 Coxall Road Jeeralang Junction VIC

This magnificent property demonstrates how peaceful a new lifestyle can be. Nestled amongst a private 5 acre bush setting 30 Coxall Road, in Jeeralang Junction is a much-loved, renovated 3 bedroom family home with great shedding and exceptional outdoor entertaining that is sure to impress.

## Features include:

- Exquisite lounge with captivating views has split system air conditioning and features an open fire place with internal chimney
- Updated kitchen includes low maintenance slate flooring, pressed tin splash back, electric cooking, good sized built in pantry, great storage, dishwasher, and ample bench space
- Separate dining offers fantastic northerly light which truly makes for a dining experience to behold with the amazing