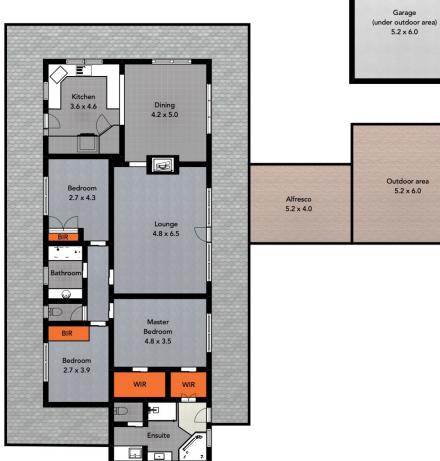

## 30 Coxall Road Jeeralang Junction VIC

This magnificent property demonstrates how peaceful a new lifestyle can be. Nestled amongst a private 5 acre bush setting 30 Coxall Road, in Jeeralang Junction is a much-loved, renovated 3 bedroom family home with great shedding and exceptional outdoor entertaining that is sure to impress.

## Features include:

- Exquisite lounge with captivating views has split system air conditioning and features an open fire place with internal chimney
- Updated kitchen includes low maintenance slate flooring, pressed tin splash back, electric cooking, good sized built in pantry, great storage, dishwasher, and ample bench space
- Separate dining offers fantastic northerly light which truly makes for a dining experience to behold with the amazing