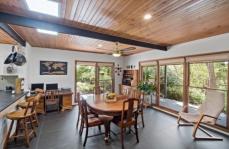

## Features include:

- Exquisite lounge with captivating views has split system air conditioning and features an open fire place with internal chimney
- Updated kitchen includes low maintenance slate flooring, pressed tin splash back, electric cooking, good sized built in pantry, great storage, dishwasher, and ample bench space
- Separate dining offers fantastic northerly light which truly makes for a dining experience to behold with the amazing