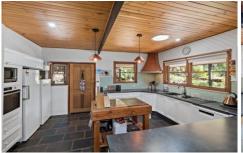

## Features include:

- Exquisite lounge with captivating views has split system air conditioning and features an open fire place with internal chimney
- Updated kitchen includes low maintenance slate flooring, pressed tin splash back, electric cooking, good sized built in pantry, great storage, dishwasher, and ample bench space
- Separate dining offers fantastic northerly light which truly makes for a dining experience to behold with the amazing