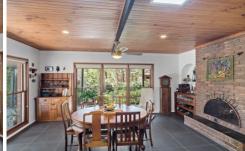

## Features include:

- Exquisite lounge with captivating views has split system air conditioning and features an open fire place with internal chimney
- Updated kitchen includes low maintenance slate flooring, pressed tin splash back, electric cooking, good sized built in pantry, great storage, dishwasher, and ample bench space
- Separate dining offers fantastic northerly light which truly makes for a dining experience to behold with the amazing