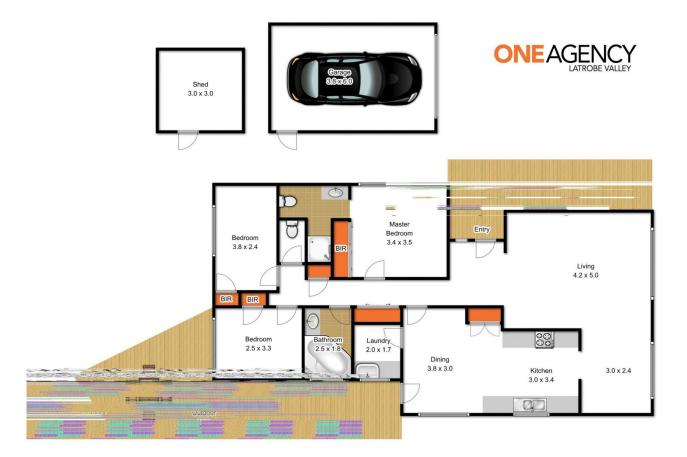

**30 Birch Drive Churchill VIC** 

This three bedroom, two bathroom home located in a fantastic and highly sought after area of Churchill is the perfectly practical family home! The open modern layout is the optimal design for a family, first home buyers or investors and is set on an approximate 684m2 allotment. With the added benefit of being located without houses directly across the road and a short distance from a local sporting field, this quiet neighbourhood offers a little bit of everything!

- Three bedrooms all benefiting from built in robes

- Two bathrooms including a good sized ensuite, as well as a second modernised family bathroom that features a large spa bath and floor to ceiling tiles

- Open kitchen and dining area, kitchen includes dishwasher, electric appliances, built in pantry plus ample bench space and storage

| 3 🍋 2 📛 1 🗲 | þ |
|-------------|---|
|-------------|---|

| Price     | : \$ 238,000                                 |
|-----------|----------------------------------------------|
| Land Size | : 684 sqm                                    |
| View      | : https://www.oneagencylv.com.au/sale/vic/gi |
|           | ppsland/churchill/residential/house/5541043  |