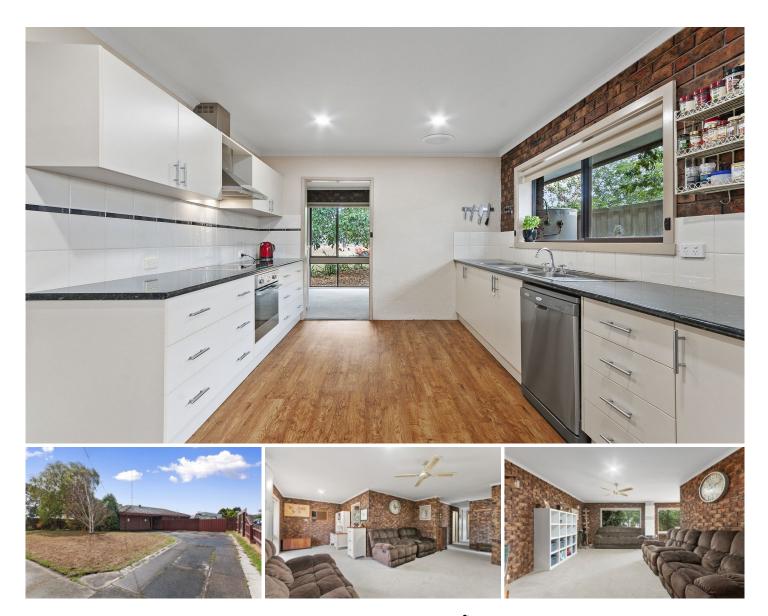

**30 Birch Drive Churchill VIC** 

This three bedroom, two bathroom home located in a fantastic and highly sought after area of Churchill is the perfectly practical family home! The open modern layout is the optimal design for a family, first home buyers or investors and is set on an approximate 684m2 allotment. With the added benefit of being located without houses directly across the road and a short distance from a local sporting field, this quiet neighbourhood offers a little bit of everything!

- Three bedrooms all benefiting from built in robes

- Two bathrooms including a good sized ensuite, as well as a second modernised family bathroom that features a large spa bath and floor to ceiling tiles

- Open kitchen and dining area, kitchen includes dishwasher, electric appliances, built in pantry plus ample bench space and storage

| 3 🍋 2 📛 1 🗲 | þ |
|-------------|---|
|-------------|---|

| Price     | : \$ 238,000                                 |
|-----------|----------------------------------------------|
| Land Size | : 684 sqm                                    |
| View      | : https://www.oneagencylv.com.au/sale/vic/gi |
|           | ppsland/churchill/residential/house/5541043  |