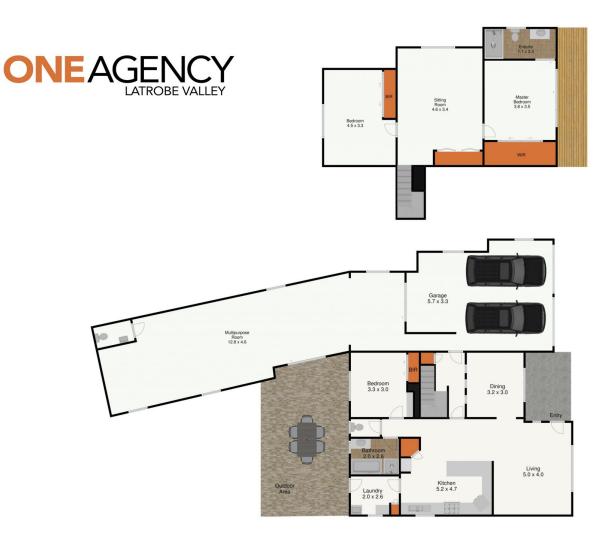

## 13 Dargo Crescent Morwell VIC

This double storey home is located in one of Bridle Estate's most desirable locations, situated in a quiet area of town. Surrounded by quality homes and close to all facilities including shopping centre, medical clinics, walking tracks, park lands & schools. The home features a functional layout with a huge rumpus area to suit a large family and would also attract buyers searching for a quality investment property. This is bound to capture the imagination of prospective purchasers while being situated on a 615m2 approx. allotment.

Ground floor comprises:

- Good sized lounge with split system air conditioning - Functional kitchen inclusive of laminate bench tops, 600mm electric oven, 900mm gas cooktop, dishwasher and built in pantry

- Separate dining

| Price     | : \$ 305,000                                 |
|-----------|----------------------------------------------|
| Land Size | : 615 sqm                                    |
| View      | : https://www.oneagencylv.com.au/sale/vic/gi |
|           | ppsland/morwell/residential/house/5541048    |