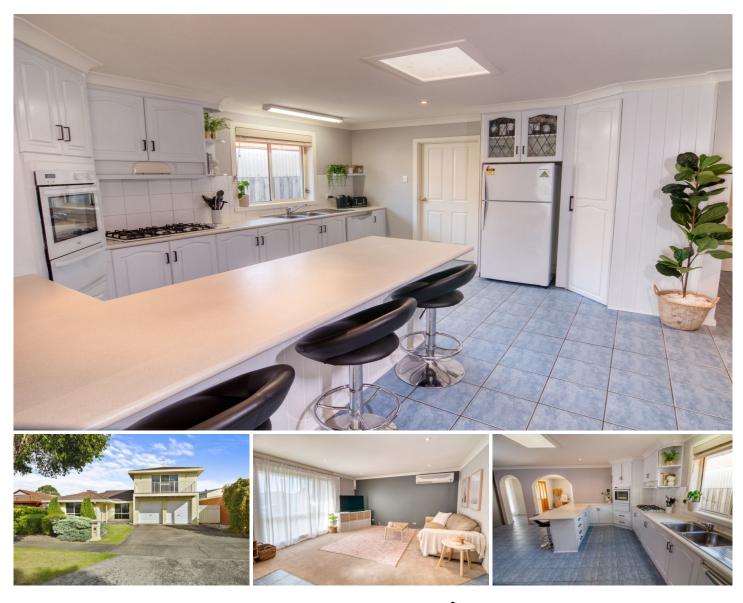

## 13 Dargo Crescent Morwell VIC

This double storey home is located in one of Bridle Estate's most desirable locations, situated in a quiet area of town. Surrounded by quality homes and close to all facilities including shopping centre, medical clinics, walking tracks, park lands & schools. The home features a functional layout with a huge rumpus area to suit a large family and would also attract buyers searching for a quality investment property. This is bound to capture the imagination of prospective purchasers while being situated on a 615m2 approx. allotment.

Ground floor comprises:

- Good sized lounge with split system air conditioning - Functional kitchen inclusive of laminate bench tops, 600mm electric oven, 900mm gas cooktop, dishwasher and built in pantry

- Separate dining

| Price     | : \$ 305,000                                 |
|-----------|----------------------------------------------|
| Land Size | : 615 sqm                                    |
| View      | : https://www.oneagencylv.com.au/sale/vic/gi |
|           | ppsland/morwell/residential/house/5541048    |