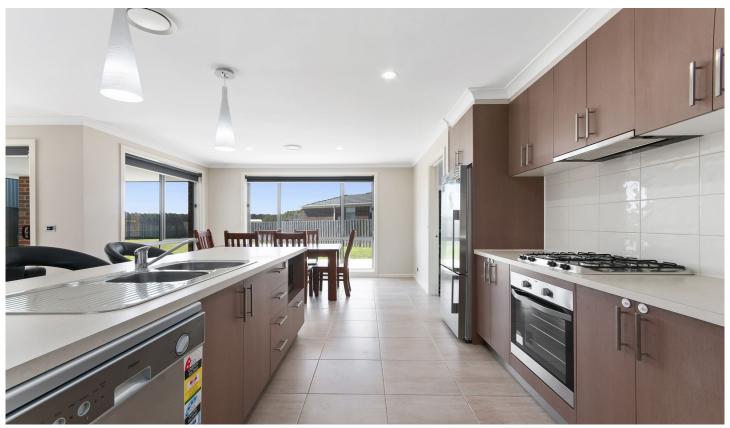

The stunning tiled entrance gives you a sense of the quality throughout the home upon entry. At the centre of the home is the bright, spacious kitchen with ample bench top, stainless appliances and a commanding view over the meals / family area.