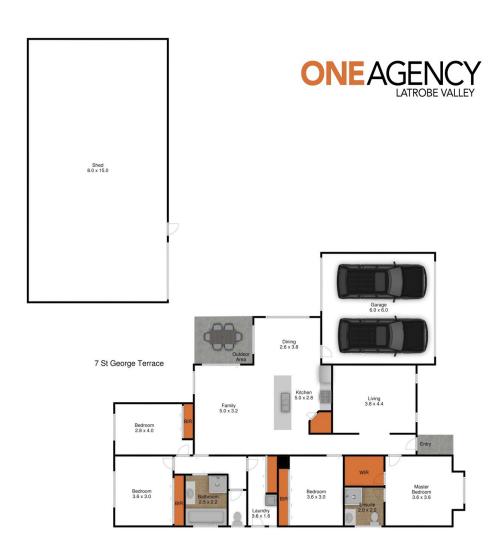

## 7 St George Terrace Morwell VIC

Perfectly positioned and presented is this beautiful 4 bedroom family home on a large 1036m2 allotment in the highly sought after Bridle Estate, surrounded by quality homes in its own quiet family friendly court.

The stunning tiled entrance gives you a sense of the quality throughout the home upon entry. At the centre of the home is the bright, spacious kitchen with ample bench top, stainless appliances and a commanding view over the meals / family area.

Moving outdoors the massive  $15m \times 8m$  shed is perfectly equipped to house all of your toys such as a caravan or boat.

- 4 generously sized bedrooms, the master featuring air conditioning, walk in robe & ensuite, the remaining