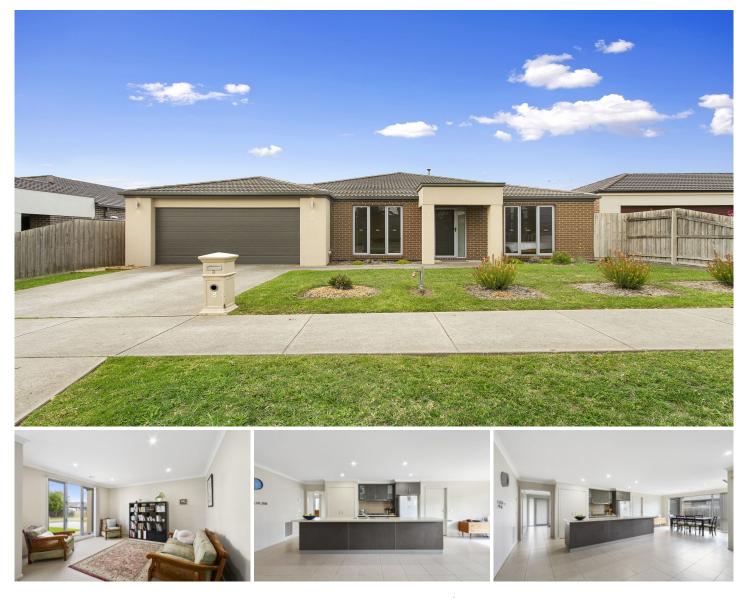

8 Palmgate Terrace Traralgon VIC

Proudly situated in the highly sought after Palmgate Terrace in Traralgon's west end this quality home boasts 2 living zones, perfect for the family, or those looking for a sense of space.

- 4 good sized bedrooms, master with walk in robe and en-suite while remaining bedrooms all include built in robes

- Front carpeted lounge / sitting room with cavity sliding door separation from the remainder of the living spaces

- Kitchen includes ample bench space, built in pantry, 900mm electric oven and gas hot plate, dishwasher and breakfast bar

- Large north facing dining area with glass sliding door access to alfresco

- Open plan family living
- Neat family bathroom with bath and separate shower
- Double garage with remote roller door, direct entry to the