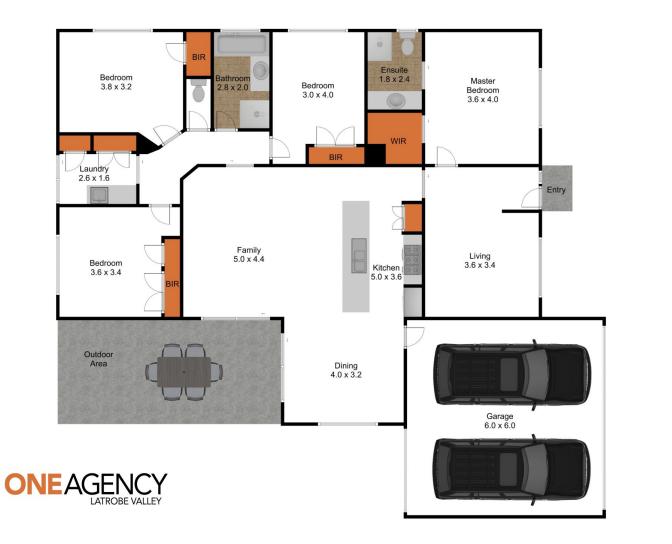

- 4 good sized bedrooms, master with walk in robe and en-suite while remaining bedrooms all include built in robes

- Front carpeted lounge / sitting room with cavity sliding door separation from the remainder of the living spaces

- Kitchen includes ample bench space, built in pantry, 900mm electric oven and gas hot plate, dishwasher and breakfast bar

- Large north facing dining area with glass sliding door access to alfresco

- Open plan family living
- Neat family bathroom with bath and separate shower
- Double garage with remote roller door, direct entry to the