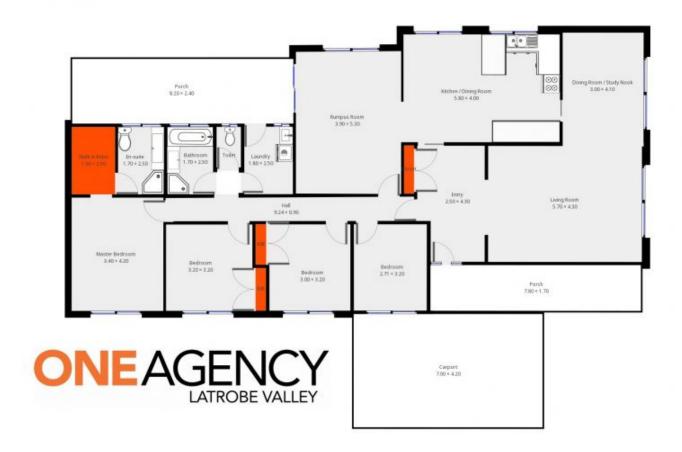

## 42 Wattletree Crescent Morwell VIC

Situated in a quiet part of the much sought after Bridle Estate, 42 Wattletree Crescent represents great value when looking for a 4 bedroom family home with multiple living spaces.

- 4 bedrooms, master includes walk in robe and ensuite while 2 out of 3 remaining bedrooms benefit from built in robes
- Large L shaped lounge provides ample space to cater for family living plus the addition of a study / office area
- Neat kitchen includes good size pantry and ample storage, near new 900mm oven and cooktop. Kitchen adjoins dining area to cater for the entire family
- Separate rumpus room provides the extra flexibility of a space for the kids to enjoy.
- Family bathroom and laundry are both neat and tidy
- Single carport could easily be extended to add additional