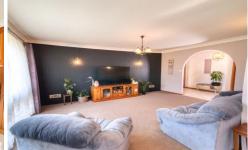

- 4 bedrooms, master includes walk in robe and ensuite while 2 out of 3 remaining bedrooms benefit from built in robes
- Large L shaped lounge provides ample space to cater for family living plus the addition of a study / office area
- Neat kitchen includes good size pantry and ample storage, near new 900mm oven and cooktop. Kitchen adjoins dining area to cater for the entire family
- Separate rumpus room provides the extra flexibility of a space for the kids to enjoy.
- Family bathroom and laundry are both neat and tidy
- Single carport could easily be extended to add additional