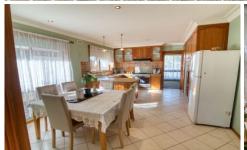

- 4 bedrooms, master includes walk in robe and ensuite while 2 out of 3 remaining bedrooms benefit from built in robes
- Large L shaped lounge provides ample space to cater for family living plus the addition of a study / office area
- Neat kitchen includes good size pantry and ample storage, near new 900mm oven and cooktop. Kitchen adjoins dining area to cater for the entire family
- Separate rumpus room provides the extra flexibility of a space for the kids to enjoy.
- Family bathroom and laundry are both neat and tidy
- Single carport could easily be extended to add additional