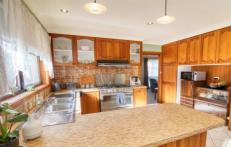

- 4 bedrooms, master includes walk in robe and ensuite while 2 out of 3 remaining bedrooms benefit from built in robes
- Large L shaped lounge provides ample space to cater for family living plus the addition of a study / office area
- Neat kitchen includes good size pantry and ample storage, near new 900mm oven and cooktop. Kitchen adjoins dining area to cater for the entire family
- Separate rumpus room provides the extra flexibility of a space for the kids to enjoy.
- Family bathroom and laundry are both neat and tidy
- Single carport could easily be extended to add additional