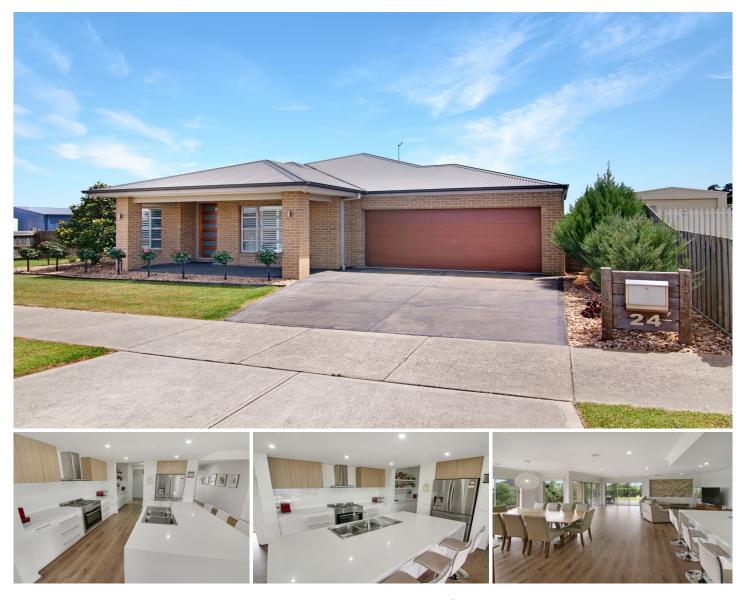

## 24 Ashley Avenue Morwell VIC

Executive four bedroom family home perfectly located in Heritage Manor estate on a great sized allotment of approx. 994m2. This immaculately presented home is ready for the family to move straight in and enjoy.

- Kitchen includes stone bench tops, walk through butlers pantry, 900mm oven & cooktop, dishwasher and breakfast bar with additional under bench storage

? Multiple living areas include good sized lounge at the front of the home with plantation shutters and built in joinery plus a kids retreat / rumpus room

? Large open plan dining and family room with glass sliding doors leading to undercover outdoor entertaining area

? Master bedroom features an exceptional ensuite and walk in robe, while the 3 remaining bedrooms have built in robes with an abundance of hanging space

? Family bathroom has separate tiled shower, deep bath