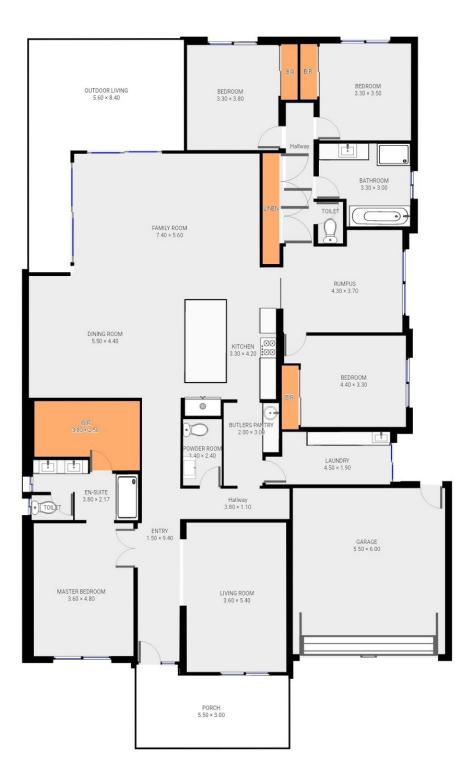

## 24 Ashley Avenue Morwell VIC

Executive four bedroom family home perfectly located in Heritage Manor estate on a great sized allotment of approx. 994m2. This immaculately presented home is ready for the family to move straight in and enjoy.

- Kitchen includes stone bench tops, walk through butlers pantry, 900mm oven & cooktop, dishwasher and breakfast bar with additional under bench storage

? Multiple living areas include good sized lounge at the front of the home with plantation shutters and built in joinery plus a kids retreat / rumpus room

? Large open plan dining and family room with glass sliding doors leading to undercover outdoor entertaining area

? Master bedroom features an exceptional ensuite and walk in robe, while the 3 remaining bedrooms have built in robes with an abundance of hanging space

? Family bathroom has separate tiled shower, deep bath