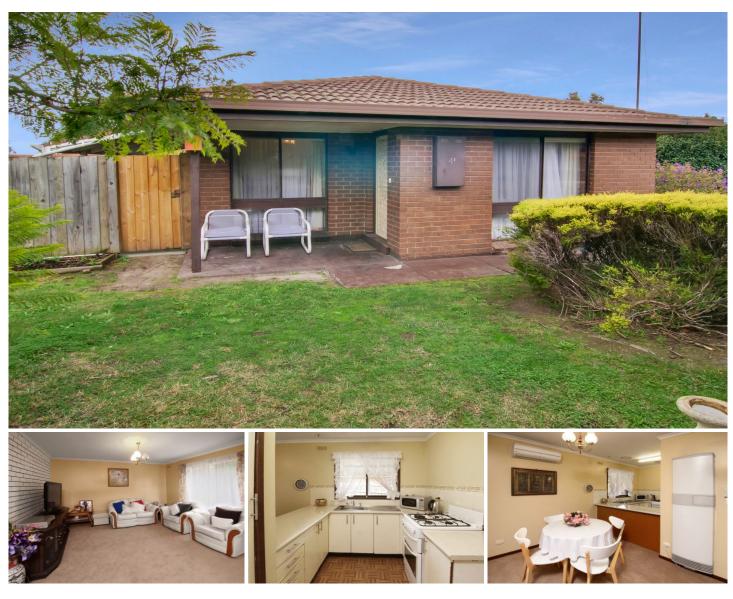

4/46-48 Strathcole Drive Traralgon VIC

This solid 2 bedroom unit is a fantastic opportunity appealing to an investor or an owner occupier wanting to down size. A great low maintenance property definitely worth an inspection!

Features include:

- 2 good sized bedrooms both with built in robes
- ? Large lounge room
- ? Separate dining space

? Neat kitchen with laminate bench tops, gas cooking and built in pantry

? Updated bathroom with a step in shower, spa bath and separate toilet

- ? Secure rear yard with under cover sitting area
- ? Single garage with direct entry to rear yard

Adding further appeal is gas heating, split system air