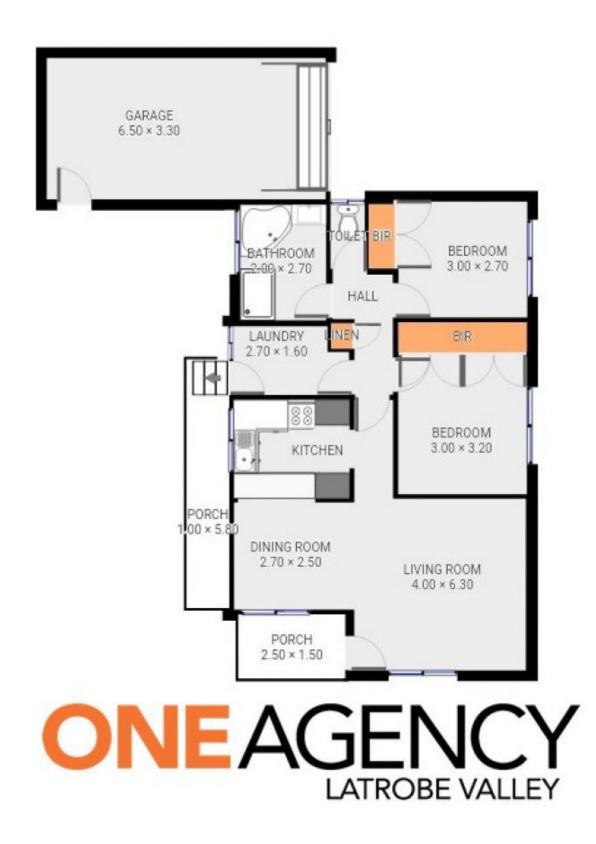

Features include:

- 2 good sized bedrooms both with built in robes
- ? Large lounge room
- ? Separate dining space

? Neat kitchen with laminate bench tops, gas cooking and built in pantry

? Updated bathroom with a step in shower, spa bath and separate toilet

- ? Secure rear yard with under cover sitting area
- ? Single garage with direct entry to rear yard

Adding further appeal is gas heating, split system air

## 2 🛤 1 🚰 1 🚘

| Price     | : \$ 240,000                                                                               |
|-----------|--------------------------------------------------------------------------------------------|
| Land Size | : 159 sqm                                                                                  |
| View      | : https://www.oneagencylv.com.au/sale/vic/gi<br>ppsland/traralgon/residential/unit/6443138 |